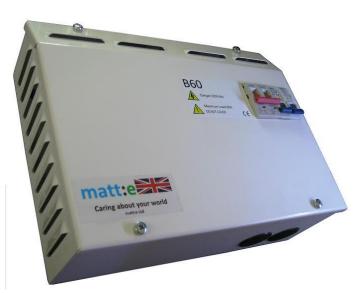

B60 & B60PVM

The B60 has a very small footprint and is currently the most compact fully rated 60amp unit available in the market.

With no delicate switching mechanisms the B60 does not suffer any issues experienced by many competitor units.

A super efficient British made low loss toroidal transformer makes the B60 truly ground breaking and it is viewed by many Electricians and Specifiers alike as the most durable and reliable unit available in the UK. The unit benefits from both over current and thermal core protection making our "B" series units inherently safe.