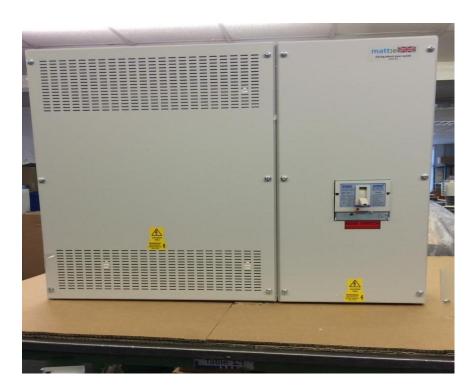

## **Commercial 3 phase Units.**

#### Available in 100/200/300/400 Amps Options.

### Features/Benefits and Options,

Our Standard Unit comes c/w MCB for over temperature & over current protection at unit rating. We try to give you all the flexibility you need to incorporte any relevant functions and to keep basic unit cost down - You can bolt-on the functionality you need to buid a bespoke unit that best meets your requirement.

- All units are made to order and will be specified according to your sites survey which will be carried out by an approved matt:e installation partner.
- 3 tapping options according to power survey/logging at 15/20/25v subtractive.
- British Hand wound super efficient Torroid Transformers.
- Additional options include inbuilt power divert with either auto or manual control and /or undervoltage protection.