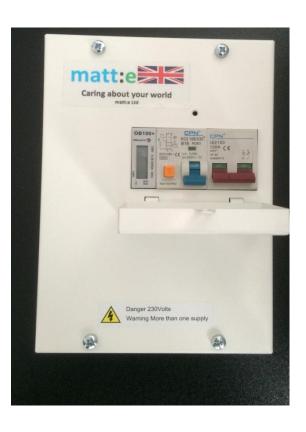

#### **The PV Connection Centre**

The PV connection centre is the perfect way to compliantly, efficiently and neatly integrate PV into a domestic supply if you are not using a the B60PVM!

With a Mid/Fit approved generation meter built in and a 16Amp RCBO with test facility - the PV Connection Centre has to be the electricians first choice by saving up to 90mins on installation - reducing the number of terminations needing to be made.

Using the PV Connection Centre means you do not have to connect into the customers distribution board - simply run the cable tails out from the board and connect into the PV Connection Centre.

Once installed you have an independent means of safe household mains and generation isolation - so no more waiting for the supply companies to isolate supplies for you!!!