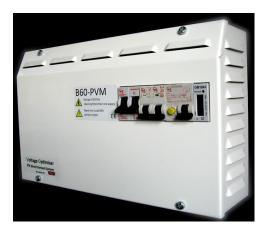

## Why do I need a matt:e B60PVM?

The B60 PVM is the only unit specifically designed to allow direct connection of a PV system into a VO unit in a fully compliant way.

Its design simplifies the installation by removing the need for a 1 way consumer unit and it features a "built in MID/FIT approved generation meter."

It is British designed and built by Electricians to be the choice of professionals who care about delivering safe, durable and efficient solutions to customers.

We believe the B60 PVM sets the standard for all others to follow. The B60PVM turns PV into Super PV -