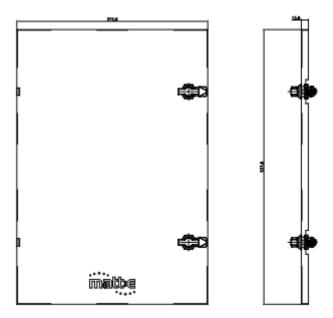

## **Dimensions and Specifications**

| Description              | EV connection unit                                                                                                                                            |
|--------------------------|---------------------------------------------------------------------------------------------------------------------------------------------------------------|
| Input Volts              | Nominal input voltage Single Phase 230V 50Hz                                                                                                                  |
| Max Load                 | 32 amps                                                                                                                                                       |
| Cable Entry Facility     | Bottom                                                                                                                                                        |
|                          | 2 x 25mm Diameter                                                                                                                                             |
| Terminal Capacity        | Incoming Live = 16.0mm2                                                                                                                                       |
|                          | Outgoing Live = 16.0mm2                                                                                                                                       |
|                          | Incoming Neutral = 16.0mm2                                                                                                                                    |
|                          | Outgoing Neutral = 16.0mm2                                                                                                                                    |
| Dimensions ( H x W x D ) | 540mm x 375mm x 155mm                                                                                                                                         |
| Weight                   | Approximately 50kG                                                                                                                                            |
| Enclosure                | Mild Steel Powder Coated                                                                                                                                      |
| Ingress Protection       | IP44                                                                                                                                                          |
| Warranty                 | The matt:e Connect EV is guaranteed for a period of 5 years from the date of purchase. This warranty is limited to the replacement of faulty components only. |