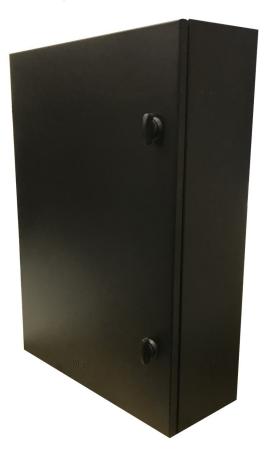

## Connect EV

Creating a simple, compliant connection unit for all single phase EV installations.

## **Product Features**

- Simple single connection unit for EV charge points
- BS7671 Amendment 3 compliant metal enclosure
- Built in AC isolator and RCD protection
- Option for 'Type B' protection and metering
- Internal thermal protection
- IP 44 rated
- Designed and built in the UK
- Standard 5 year transformer warranty