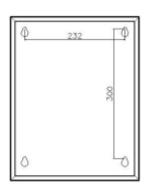

#### **Dimensions and Specifications**

| Description              | Dedicated EV connection centre                                                                                                                                                |
|--------------------------|-------------------------------------------------------------------------------------------------------------------------------------------------------------------------------|
| Input Volts              | Nominal input voltage Three Phase 400V 50Hz                                                                                                                                   |
| Max Load                 | 32 amps / 20amps Three Phase                                                                                                                                                  |
| Cable Entry Facility     | Top and bottom                                                                                                                                                                |
| Terminal Capacity        | 16.0mm2                                                                                                                                                                       |
| Dimensions ( H x W x D ) | 380mm x 316mm x 120mm                                                                                                                                                         |
| Weight                   | Approximately 5kG                                                                                                                                                             |
| Enclosure                | Mild Steel Powder Coated                                                                                                                                                      |
| Ingress Protection       | IP21                                                                                                                                                                          |
| Warranty                 | The matt:e <i>EV-1-32 and EV-1-20</i> is guaranteed for a period of 2 years from the date of purchase. This warranty is limited to the replacement of faulty components only. |