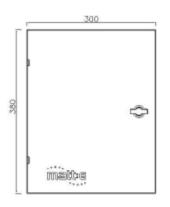

#### **Dimensions and Specifications**

| Description              | Dedicated EV connection centre                                                                                                                                                |
|--------------------------|-------------------------------------------------------------------------------------------------------------------------------------------------------------------------------|
| Input Volts              | Nominal input voltage Three Phase 400V 50Hz                                                                                                                                   |
| Max Load                 | 32 amps / 20amps Three Phase                                                                                                                                                  |
| Cable Entry Facility     | Top and bottom                                                                                                                                                                |
| Terminal Capacity        | 16.0mm2                                                                                                                                                                       |
| Dimensions ( H x W x D ) | 380mm x 316mm x 120mm                                                                                                                                                         |
| Weight                   | Approximately 5kG                                                                                                                                                             |
| Enclosure                | Mild Steel Powder Coated                                                                                                                                                      |
| Ingress Protection       | IP21                                                                                                                                                                          |
| Warranty                 | The matt:e <i>EV-1-32 and EV-1-20</i> is guaranteed for a period of 2 years from the date of purchase. This warranty is limited to the replacement of faulty components only. |