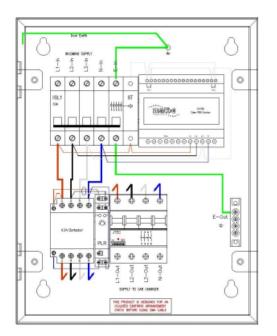

The unit incorporates a 5 pole isolator with built-in shunt trip which disconnects all poles including CPC in the event of a fault, manually resettable in line with BS: 7671.

The matt:e **O-PEN** technology does not require earth rods or measuring electrodes to function correctly

#### **Product Features**

- Built in matt:e O-PEN technology
- Standard mild steel IP22 enclosure
- NO EARTH ELECTRODES REQUIRED
- Phase loss protection
- Built in 5 pole mains isolator with manually resettable shunt trip
- Standard 2 Year parts warranty
- Simple wire in wire out connection
- With 1 x 32amp or 1 x 20amp four pole Type C MCB
- Designed and Built in the UK