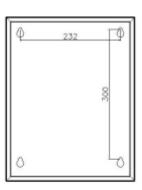

## **Dimensions and Specifications**

| Description              | Dedicated EV connection centre                                                                                                                                    |
|--------------------------|-------------------------------------------------------------------------------------------------------------------------------------------------------------------|
| Input Volts              | Nominal input voltage Three Phase 400V 50Hz                                                                                                                       |
| Max Load                 | 63 amps per Phase                                                                                                                                                 |
| Cable Entry Facility     | Top and bottom                                                                                                                                                    |
| Terminal Capacity        | 16.0mm2                                                                                                                                                           |
| Dimensions ( H x W x D ) | 410mm x 310mm x 150mm                                                                                                                                             |
| Weight                   | Approximately 5kG                                                                                                                                                 |
| Enclosure                | Mild Steel Powder Coated                                                                                                                                          |
| Ingress Protection       | IP21                                                                                                                                                              |
| Warranty                 | The matt:e <i>EV-1-63</i> is guaranteed for a period of 2 years from the date of purchase. This warranty is limited to the replacement of faulty components only. |