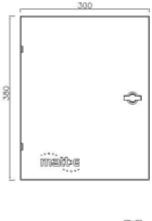

## **Dimensions and Specifications**

| Description              | Dedicated EV connection centre                                                                                                                                    |
|--------------------------|-------------------------------------------------------------------------------------------------------------------------------------------------------------------|
| Input Volts              | Nominal input voltage Three Phase 400V 50Hz                                                                                                                       |
| Max Load                 | 63 amps per Phase                                                                                                                                                 |
| Cable Entry Facility     | Top and bottom                                                                                                                                                    |
| Terminal Capacity        | 16.0mm2                                                                                                                                                           |
| Dimensions ( H x W x D ) | 410mm x 310mm x 150mm                                                                                                                                             |
| Weight                   | Approximately 5kG                                                                                                                                                 |
| Enclosure                | Mild Steel Powder Coated                                                                                                                                          |
| Ingress Protection       | IP21                                                                                                                                                              |
| Warranty                 | The matt:e <i>EV-1-63</i> is guaranteed for a period of 2 years from the date of purchase. This warranty is limited to the replacement of faulty components only. |