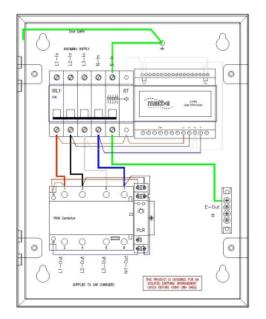

The unit incorporates a 5 pole isolator with built-in shunt trip which disconnects all poles including CPC in the event of a fault, manually resettable in line with BS: 7671.

The matt:e **O-PEN** technology does not require earth rods or measuring electrodes to function correctly

#### **Product Features**

- Built in matt:e O-PEN technology
- Standard mild steel IP22 enclosure
- NO EARTH ELECTRODES REQUIRED
- Phase loss protection
- Built in 5 pole mains isolator with manually resettable shunt trip
- Standard 2 Year parts warranty
- Simple wire in wire out connection
- With 1 x connection for 63amp 3 phase load
- Designed and Built in the UK