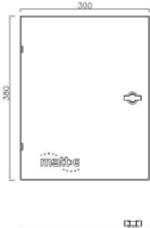

## **Dimensions and Specifications**

| Description              | Dedicated EV connection centre                                                                                                                                    |
|--------------------------|-------------------------------------------------------------------------------------------------------------------------------------------------------------------|
| Input Volts              | Nominal input voltage Three Phase 400V 50Hz                                                                                                                       |
| Max Load                 | 63 amps per Phase                                                                                                                                                 |
| Cable Entry Facility     | Top and bottom                                                                                                                                                    |
| Terminal Capacity        | 16.0mm2                                                                                                                                                           |
| Dimensions ( H x W x D ) | 410mm x 310mm x 150mm                                                                                                                                             |
| Weight                   | Approximately 7kG                                                                                                                                                 |
| Enclosure                | Mild Steel Powder Coated                                                                                                                                          |
| Ingress Protection       | IP4X                                                                                                                                                              |
| Warranty                 | The matt:e <i>EV-1-63</i> is guaranteed for a period of 2 years from the date of purchase. This warranty is limited to the replacement of faulty components only. |