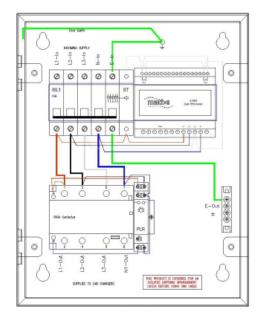

The unit incorporates a 5 pole isolator with built-in shunt trip which disconnects all poles including CPC in the event of a fault, manually resettable in line with BS: 7671.

The matt:e **O-PEN** technology does not require earth rods or measuring electrodes to function correctly

#### **Product Features**

- Built in matt:e O-PEN technology
- Standard mild steel IP4X enclosure
- NO EARTH ELECTRODES REQUIRED
- Phase loss protection
- Built in 5 pole mains isolator with manually resettable shunt trip
- Standard 2 Year parts warranty
- Simple wire in wire out connection
- With 1 x connection for 63amp 3 phase load
- Designed and Built in the UK