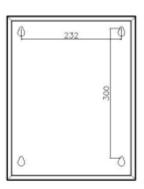

## **Dimensions and Specifications**

| Description              | Dedicated EV connection centre                                                                                                                                    |
|--------------------------|-------------------------------------------------------------------------------------------------------------------------------------------------------------------|
| Input Volts              | Nominal input voltage Three Phase 400V 50Hz                                                                                                                       |
| Max Load                 | 63 amps per Phase                                                                                                                                                 |
| Cable Entry Facility     | Top and bottom                                                                                                                                                    |
| Terminal Capacity        | 16.0mm2                                                                                                                                                           |
| Dimensions ( H x W x D ) | 410mm x 310mm x 150mm                                                                                                                                             |
| Weight                   | Approximately 7kG                                                                                                                                                 |
| Enclosure                | Mild Steel Powder Coated                                                                                                                                          |
| Ingress Protection       | IP4X                                                                                                                                                              |
| Warranty                 | The matt:e <i>EV-1-63</i> is guaranteed for a period of 2 years from the date of purchase. This warranty is limited to the replacement of faulty components only. |