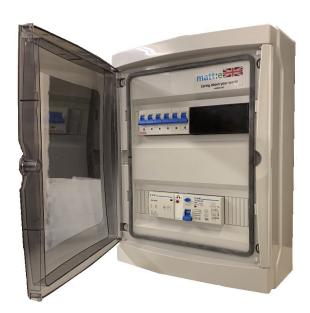

# EV-1-63-IP

3 phase connection unit with built in open PEN detection

# Do you need protection from open PEN on Three Phase PME infrastructures?

The **EV-1-63-IP** from matt:e is a simple single dedicated connection unit with built in **O-PEN** technology which allows for the connection of 1 x 63amp three phase load to the existing PME earthing facility.

The unit incorporates a 5 pole isolator with built-in shunt trip which disconnects all poles including CPC in the event of a fault, manually resettable in line with BS: 7671.

The matt:e *O-PEN* technology does not require earth rods or measuring electrodes to function correctly

#### **Product Features**

Built in matt:e *O-PEN* technology

No Earth Electrodes Required

**Phase Loss Protection** 

Built in 5 Pole Mains Isolator with Manually Resettable Shunt Trip

Simple Single wire in wire out connection unit