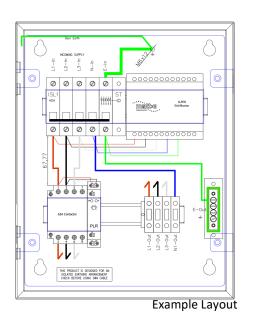

The unit incorporates a 5 pole isolator with built-in shunt trip which disconnects all poles including CPC in the event of a fault, manually resettable in line with BS: 7671.

The matt:e *O-PEN* technology does not require earth rods or measuring electrodes to function correctly

#### **Product Features**

Built in matt:e *O-PEN* technology

No Earth Electrodes Required

**Phase Loss Protection** 

Built in 5 Pole Mains Isolator with Manually Resettable Shunt Trip

Simple Single wire in wire out connection unit

Option for 4 Pole B Type RCD for DC protection

Designed and Built in the UK

...Simplifying EV connection