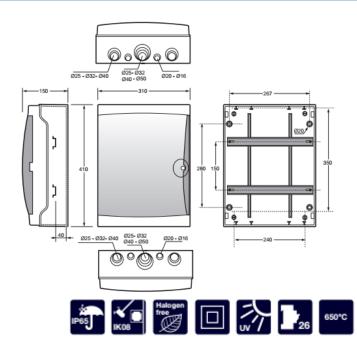

### **Dimensions and Specifications**

| Description              | Dedicated EV connection centre                                                                                                                                       |
|--------------------------|----------------------------------------------------------------------------------------------------------------------------------------------------------------------|
| Input Volts              | Nominal input voltage Three Phase 400V 50Hz                                                                                                                          |
| Max Load                 | 63 amps per Phase                                                                                                                                                    |
| Cable Entry Facility     | Top and bottom                                                                                                                                                       |
| Terminal Capacity        | 16.0mm2                                                                                                                                                              |
| Dimensions ( H x W x D ) | 410mm x 310mm x 150mm                                                                                                                                                |
| Weight                   | Approximately 5kG                                                                                                                                                    |
| Enclosure                | ABS                                                                                                                                                                  |
| Ingress Protection       | IP65                                                                                                                                                                 |
| Warranty                 | The matt:e <i>EV-1-63-IP</i> is guaranteed for a period of 2 years from the date of purchase. This warranty is limited to the replacement of faulty components only. |