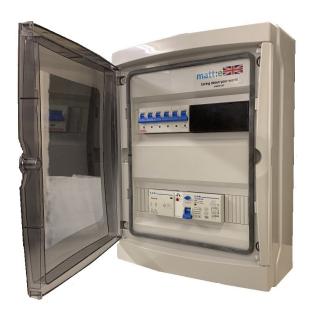

## EV-1-63-IP

3 phase connection unit with built in open PEN detection

# Do you need protection from open PEN on Three Phase PME infrastructures?

The **EV-1-63-IP** from matt:e is a simple single dedicated connection unit with built in **O-PEN** technology which allows for the connection of 1 x 63amp three phase load to the existing PME earthing facility.

The unit incorporates a 5 pole isolator with built-in shunt trip which disconnects all poles including CPC in the event of a fault, manually resettable in line with BS: 7671.

The matt:e *O-PEN* technology does not require earth rods or measuring electrodes to function correctly

#### **Product Features**

- Built in matt:e O-PEN technology
- IP 65 enclosure
- NO EARTH ELECTRODES REQUIRED
- Phase loss protection
- Built in 5 pole mains isolator with manually resettable shunt trip
- Standard 2 Year parts warranty
- Simple wire in wire out connection
- Option for 4 Pole B Type RCD for DC protection
- Designed and Built in the UK