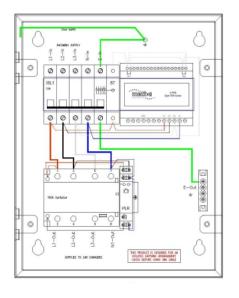

The unit incorporates a 5 pole isolator with built-in shunt trip which disconnects all poles including CPC in the event of a fault, manually resettable in line with BS: 7671.

The matt:e *O-PEN* technology does not require earth rods or measuring electrodes to function correctly

### **Dimensions and Specifications**

40 - Ø25 - Ø32 - Ø40 Ø25 - Ø32 Ø40 - Ø50

| Examp                                   | ole I | Lav | out |
|-----------------------------------------|-------|-----|-----|
| -,,,,,,,,,,,,,,,,,,,,,,,,,,,,,,,,,,,,,, |       | -∽, |     |

| Description              | Dedicated EV connection centre                                                                                                                                       |  |
|--------------------------|----------------------------------------------------------------------------------------------------------------------------------------------------------------------|--|
| Input Volts              | Nominal input voltage Three Phase 400V 50Hz                                                                                                                          |  |
| Max Load                 | 63 amps per Phase                                                                                                                                                    |  |
| Cable Entry Facility     | Top and bottom                                                                                                                                                       |  |
| Terminal Capacity        | 16.0mm2                                                                                                                                                              |  |
| Dimensions ( H x W x D ) | 410mm x 310mm x 150mm                                                                                                                                                |  |
| Weight                   | Approximately 5kG                                                                                                                                                    |  |
| Enclosure                | ABS                                                                                                                                                                  |  |
| Ingress Protection       | IP65                                                                                                                                                                 |  |
| Warranty                 | The matt:e <i>EV-1-63-IP</i> is guaranteed for a period of 2 years from the date of purchase. This warranty is limited to the replacement of faulty components only. |  |