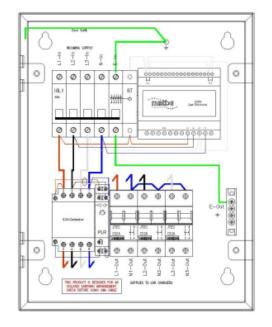

# Are you installing electric vehicle charge points onto 3 phase PME infrastructures?

The *EV-3-32-M* from matt:e is a simple single dedicated connection unit with built in *O-PEN* technology, which allows for the connection of 3 x 32amp single phase charge points to the existing PME earthing facility.

The unit incorporates a 5 pole isolator with built-in shunt trip which disconnects all poles including CPC in the event of a fault, manually resettable in line with BS: 7671.

The matt:e **O-PEN** technology does not require earth rods or measuring electrodes to function correctly

### **Product Features**

- Built in matt:e O-PEN technology
- Standard mild steel IP4X enclosure
- NO EARTH ELECTRODES REQUIRED
- Phase loss protection
- Built in 5 pole mains isolator with manually resettable shunt trip
- Standard 2 Year parts warranty
- Simple wire in wire out connection
- With 3 x 32amp double pole Type C MCB
- Designed and Built in the UK