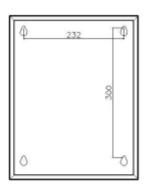

## **Dimensions and Specifications**

| Description              | Dedicated EV connection centre                                                                                                                                      |
|--------------------------|---------------------------------------------------------------------------------------------------------------------------------------------------------------------|
| Input Volts              | Nominal input voltage Three Phase 400V 50Hz                                                                                                                         |
| Max Load                 | 32 amps per phase                                                                                                                                                   |
| Cable Entry Facility     | Top and bottom                                                                                                                                                      |
| Terminal Capacity        | 16.0mm2                                                                                                                                                             |
| Dimensions ( H x W x D ) | 380mm x 316mm x 120mm                                                                                                                                               |
| Weight                   | Approximately 7kG                                                                                                                                                   |
| Enclosure                | Mild Steel Powder Coated                                                                                                                                            |
| Ingress Protection       | IP4X                                                                                                                                                                |
| Warranty                 | The matt:e <i>EV-3-32-M</i> is guaranteed for a period of 2 years from the date of purchase. This warranty is limited to the replacement of faulty components only. |