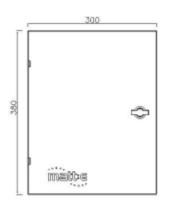

## **Dimensions and Specifications**

| Description              | Dedicated EV connection centre                                                                                                                                      |
|--------------------------|---------------------------------------------------------------------------------------------------------------------------------------------------------------------|
| Input Volts              | Nominal input voltage Three Phase 400V 50Hz                                                                                                                         |
| Max Load                 | 32 amps per phase                                                                                                                                                   |
| Cable Entry Facility     | Top and bottom                                                                                                                                                      |
| Terminal Capacity        | 16.0mm2                                                                                                                                                             |
| Dimensions ( H x W x D ) | 380mm x 316mm x 120mm                                                                                                                                               |
| Weight                   | Approximately 7kG                                                                                                                                                   |
| Enclosure                | Mild Steel Powder Coated                                                                                                                                            |
| Ingress Protection       | IP4X                                                                                                                                                                |
| Warranty                 | The matt:e <i>EV-3-32-M</i> is guaranteed for a period of 2 years from the date of purchase. This warranty is limited to the replacement of faulty components only. |