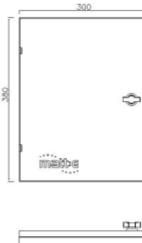

### **Dimensions and Specifications**

| Description              | Dedicated EV connection centre                                                                                                                                      |
|--------------------------|---------------------------------------------------------------------------------------------------------------------------------------------------------------------|
| Input Volts              | Nominal input voltage Three Phase 400V 50Hz                                                                                                                         |
| Max Load                 | 32 amps per phase                                                                                                                                                   |
| Cable Entry Facility     | Top or bottom                                                                                                                                                       |
| Terminal Capacity        | 16.0mm2                                                                                                                                                             |
| Dimensions ( H x W x D ) | 380mm x 316mm x 120mm                                                                                                                                               |
| Weight                   | Approximately 7kG                                                                                                                                                   |
| Enclosure                | Mild Steel Powder Coated                                                                                                                                            |
| Ingress Protection       | IP4X                                                                                                                                                                |
| Warranty                 | The matt:e <i>EV-3-32-R</i> is guaranteed for a period of 2 years from the date of purchase. This warranty is limited to the replacement of faulty components only. |