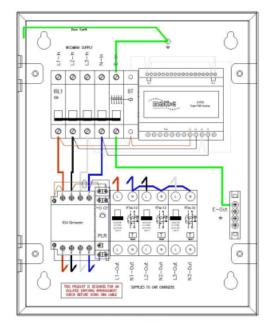

The unit incorporates a 5 pole isolator with built-in shunt trip which disconnects all poles including CPC in the event of a fault, manually resettable in line with BS: 7671.

The matt:e **O-PEN** technology does not require earth rods or measuring electrodes to function correctly

#### **Product Features**

- Built in matt:e O-PEN technology
- Standard mild steel IP4X enclosure
- NO EARTH ELECTRODES REQUIRED
- Phase loss protection
- Built in 5 pole mains isolator with manually resettable shunt trip
- Standard 2 Year parts warranty
- Simple wire in wire out connection
- With 3 x 32amp double pole Type A RCBO
- Designed and Built in the UK