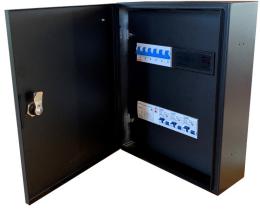

# Are you installing electric vehicle charge points onto 3 phase PME infrastructures?

The *EV-3-32-R* from matt:e is a simple single dedicated connection unit with built in *O-PEN* technology, which allows for the connection of 3 x 32amp single phase charge points to the existing PME earthing facility.

#### **Product Features**

- Built in matt:e O-PEN technology
- Standard mild steel IP4X enclosure
- NO EARTH ELECTRODES REQUIRED
- Phase loss protection
- Built in 5 pole mains isolator with manually resettable shunt trip
- Standard 2 Year parts warranty
- Simple wire in wire out connection
- With 3 x 32amp double pole Type A RCBO
- Designed and Built in the UK