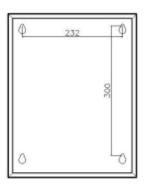

### **Dimensions and Specifications**

| Description              | Dedicated EV connection centre                                                                                                                                      |
|--------------------------|---------------------------------------------------------------------------------------------------------------------------------------------------------------------|
| Input Volts              | Nominal input voltage Three Phase 400V 50Hz                                                                                                                         |
| Max Load                 | 32 amps per phase                                                                                                                                                   |
| Cable Entry Facility     | Top or bottom                                                                                                                                                       |
| Terminal Capacity        | 16.0mm2                                                                                                                                                             |
| Dimensions ( H x W x D ) | 380mm x 316mm x 120mm                                                                                                                                               |
| Weight                   | Approximately 7kG                                                                                                                                                   |
| Enclosure                | Mild Steel Powder Coated                                                                                                                                            |
| Ingress Protection       | IP4X                                                                                                                                                                |
| Warranty                 | The matt:e <i>EV-3-32-R</i> is guaranteed for a period of 2 years from the date of purchase. This warranty is limited to the replacement of faulty components only. |