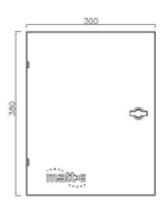

### **Dimensions and Specifications**

| Description              | Dedicated EV connection centre                                                                                                                                      |
|--------------------------|---------------------------------------------------------------------------------------------------------------------------------------------------------------------|
| Input Volts              | Nominal input voltage Three Phase 400V 50Hz                                                                                                                         |
| Max Load                 | 32 amps per phase                                                                                                                                                   |
| Cable Entry Facility     | Top or bottom                                                                                                                                                       |
| Terminal Capacity        | 16.0mm2                                                                                                                                                             |
| Dimensions ( H x W x D ) | 380mm x 316mm x 120mm                                                                                                                                               |
| Weight                   | Approximately 5kG                                                                                                                                                   |
| Enclosure                | Mild Steel Powder Coated                                                                                                                                            |
| Ingress Protection       | IP21                                                                                                                                                                |
| Warranty                 | The matt:e <i>EV-3-32-R</i> is guaranteed for a period of 2 years from the date of purchase. This warranty is limited to the replacement of faulty components only. |