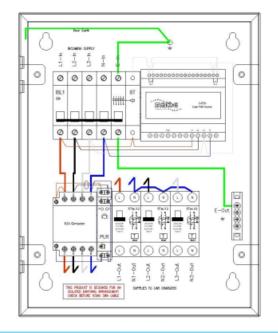

The unit incorporates a 5 pole isolator with built-in shunt trip which disconnects all poles including CPC in the event of a fault, manually resettable in line with BS: 7671.

The matt:e **O-PEN** technology does not require earth rods or measuring electrodes to function correctly

#### **Product Features**

- Built in matt:e O-PEN technology
- Standard mild steel IP22 enclosure
- NO EARTH ELECTRODES REQUIRED
- Phase loss protection
- Built in 5 pole mains isolator with manually resettable shunt trip
- Standard 2 Year parts warranty
- Simple wire in wire out connection
- With 3 x 32amp double pole Type A RCBO
- Designed and Built in the UK