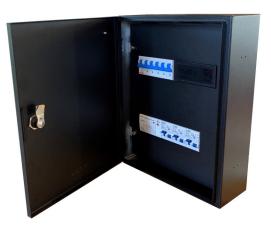

# Are you installing electric vehicle charge points onto 3 phase PME infrastructures?

The **EV-3-32-R** from matt:e is a simple single dedicated connection unit with built in **O-PEN** technology, which allows for the connection of 3 x 32amp single phase charge points to the existing PME earthing facility.

The unit incorporates a 5 pole isolator with built-in shunt trip which disconnects all poles including CPC in the event of a fault, manually resettable in line with BS: 7671.

The matt:e **O-PEN** technology does not require earth rods or measuring electrodes to function correctly

#### **Product Features**

- Built in matt:e O-PEN technology
- Standard mild steel IP22 enclosure
- NO EARTH ELECTRODES REQUIRED
- Phase loss protection
- Built in 5 pole mains isolator with manually resettable shunt trip
- Standard 2 Year parts warranty
- Simple wire in wire out connection
- With 3 x 32amp double pole Type A RCBO
- Designed and Built in the UK