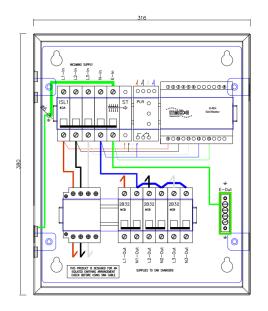

The unit incorporates a 5 pole isolator with built-in shunt trip which disconnects all poles including CPC in the event of a fault, manually resettable in line with BS: 7671.

The matt:e **O-PEN** technology does not require earth rods or measuring electrodes to function correctly

## **Product Features**

Built in matt:e *O-PEN* technology

No Earth Electrodes Required

**Phase Loss Protection** 

Built in 5 Pole Mains Isolator with Manually Resettable Shunt Trip

Simple Single Connection Unit For EV Installations

## **Dimensions and Specifications**

| Description              | Dedicated EV connection centre                                                                                                                                    |
|--------------------------|-------------------------------------------------------------------------------------------------------------------------------------------------------------------|
| Input Volts              | Nominal input voltage Three Phase 400V 50Hz                                                                                                                       |
| Max Load                 | 32 amps per phase                                                                                                                                                 |
| Cable Entry Facility     | Bottom, 3 x 20mm Diameter Top, 1x 20 mm Diameter                                                                                                                  |
| Terminal Capacity        | 16.0mm2                                                                                                                                                           |
| Dimensions ( H x W x D ) | 380mm x 316mm x 120mm                                                                                                                                             |
| Weight                   | Approximately 5kG                                                                                                                                                 |
| Enclosure                | Mild Steel Powder Coated                                                                                                                                          |
| Ingress Protection       | IP21                                                                                                                                                              |
| Warranty                 | The matt:e <i>EV-3-32</i> is guaranteed for a period of 2 years from the date of purchase. This warranty is limited to the replacement of faulty components only. |