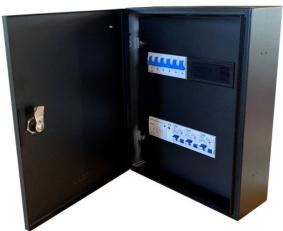

3 phase connection unit with 3 x 32amp single phase type A RCBO

## Are you installing electric vehicle charge points onto 3 phase PME infrastructures?

The **EV-3-32** from matt:e is a simple single dedicated connection unit with built in **O-PEN** technology, which allows for the connection of 3 x 32amp single phase charge points to the existing PME earthing facility.

The unit incorporates a 5 pole isolator with built-in shunt trip which disconnects all poles including CPC in the event of a fault, manually resettable in line with BS: 7671.

The matt:e *O-PEN* technology does not require earth rods or measuring electrodes to function correctly.

## **Product Features**

Built in matt:e *O-PEN* technology

No Earth Electrodes Required

**Phase Loss Protection** 

Built in 5 Pole Mains Isolator with Manually Resettable Shunt Trip

Simple Single Connection Unit For EV Installations