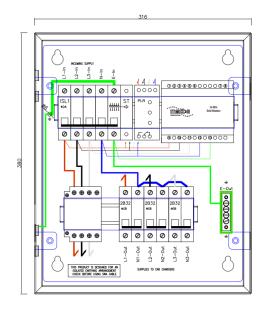

The unit incorporates a 5 pole isolator with built-in shunt trip which disconnects all poles including CPC in the event of a fault, manually resettable in line with BS: 7671.

The matt:e *O-PEN* technology does not require earth rods or measuring electrodes to function correctly.

## **Product Features**

Built in matt:e *O-PEN* technology

No Earth Electrodes Required

**Phase Loss Protection** 

Built in 5 Pole Mains Isolator with Manually Resettable Shunt Trip

Simple Single Connection Unit For EV Installations

3 x Single Phase Type A RCBO For Connection to EV Charge Points

Designed and Built in the UK

...Simplifying EV connection

## **Dimensions and Specifications**

| Description              | Dedicated EV connection centre                                                                                                                                    |
|--------------------------|-------------------------------------------------------------------------------------------------------------------------------------------------------------------|
| Input Volts              | Nominal input voltage Three Phase 400V 50Hz                                                                                                                       |
| Max Load                 | 32 amps per phase                                                                                                                                                 |
| Cable Entry Facility     | Bottom, 3 x 20mm Diameter Top, 1x 20 mm Diameter                                                                                                                  |
| Terminal Capacity        | 16.0mm2                                                                                                                                                           |
| Dimensions ( H x W x D ) | 380mm x 316mm x 120mm                                                                                                                                             |
| Weight                   | Approximately 5kG                                                                                                                                                 |
| Enclosure                | Mild Steel Powder Coated                                                                                                                                          |
| Ingress Protection       | IP21                                                                                                                                                              |
| Warranty                 | The matt:e <i>EV-3-32</i> is guaranteed for a period of 2 years from the date of purchase. This warranty is limited to the replacement of faulty components only. |