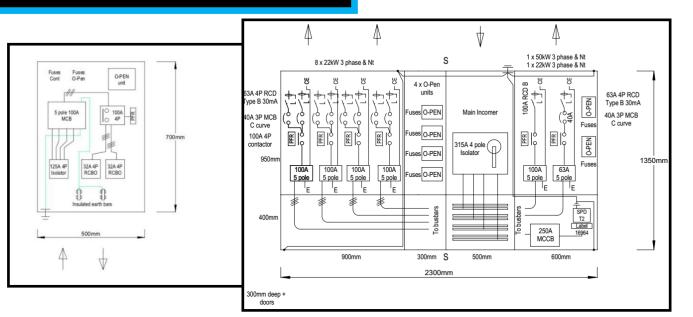

From standard connection centres to bespoke designed panels, matt:e has a solution for all EV charge point installations. Helping save time and money during installation while offering a safer solution for the installer and end users.

## **Product Features**

Built in matt:e O-PEN technology

BS:7671 18th Edition compliant

NO EARTH ELECTRODES REQUIRED

Eliminates the risk of hitting buried services

Reduces expensive and disruptive civil works

Standard mild steel and IP65 enclosures

Phase loss protection

Built in 5 pole mains isolator with manually resettable shunt trip

Standard 2 Year parts warranty

Simple wire in wire out connection