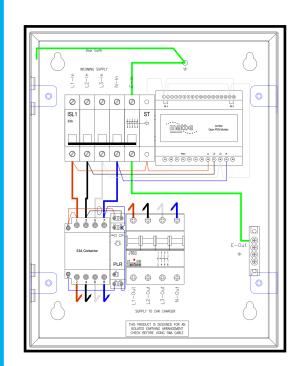

From standard connection centres to bespoke designed panels, matt:e has a solution for all EV charge point installations. Helping save time and money during installation while offering a safer solution for the installer and end users.

## **Product Features**

Built in matt:e O-PEN technology

BS:7671 18th Edition compliant

NO EARTH ELECTRODES REQUIRED

Eliminates the risk of hitting buried services

Reduces expensive and disruptive civil works

Standard mild steel and IP65 enclosures

Phase loss protection

Built in 5 pole mains isolator with manually resettable shunt trip

Standard 2 Year parts warranty

Simple wire in wire out connection