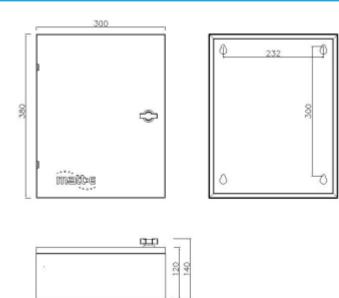

# **Dimensions and Specifications**

| Description              | Dedicated EV connection centre                                                                                                                                    |
|--------------------------|-------------------------------------------------------------------------------------------------------------------------------------------------------------------|
| Input Volts              | Nominal input voltage Three Phase 400V 50Hz                                                                                                                       |
| Max Load                 | 63 amps per Phase                                                                                                                                                 |
| Cable Entry Facility     | Top and bottom                                                                                                                                                    |
| Terminal Capacity        | 16.0mm2                                                                                                                                                           |
| Dimensions ( H x W x D ) | 380mm x 300mm x 150mm                                                                                                                                             |
| Weight                   | Approximately 7kG                                                                                                                                                 |
| Enclosure                | Mild Steel Powder Coated                                                                                                                                          |
| Ingress Protection       | IP4X                                                                                                                                                              |
| Warranty                 | The matt:e <i>EV-1-63</i> is guaranteed for a period of 2 years from the date of purchase. This warranty is limited to the replacement of faulty components only. |