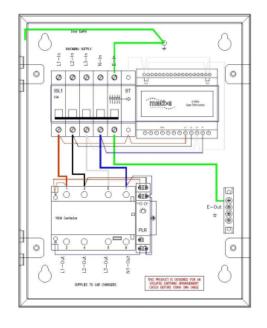

The unit incorporates a 5 pole isolator with built-in shunt trip which disconnects all poles including CPC in the event of a fault, manually resettable in line with BS: 7671.

The matt:e **O-PEN** technology does not require earth rods or measuring electrodes to function correctly

#### **Product Features**

- Built in matt:e O-PEN technology
- Standard mild steel IP4X enclosure
- NO EARTH ELECTRODES REQUIRED
- Phase loss protection
- Built in 5 pole mains isolator with manually resettable shunt trip
- Standard 2 Year parts warranty
- Simple wire in wire out connection
- With 1 x connection for 63amp 3 phase load
- Designed and Built in the UK