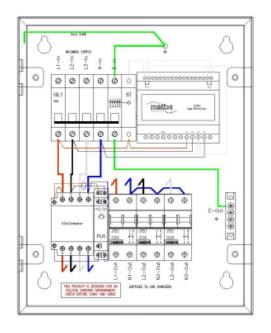

The unit incorporates a 5 pole isolator with built-in shunt trip which disconnects all poles including CPC in the event of a fault, manually resettable in line with BS: 7671.

The matt:e **O-PEN** technology does not require earth rods or measuring electrodes to function correctly

#### **Product Features**

- Built in matt:e O-PEN technology
- Standard mild steel IP4X enclosure
- NO EARTH ELECTRODES REQUIRED
- Phase loss protection
- Built in 5 pole mains isolator with manually resettable shunt trip
- Standard 2 Year parts warranty
- Simple wire in wire out connection
- With 3 x 32amp double pole Type C MCB
- Designed and Built in the UK