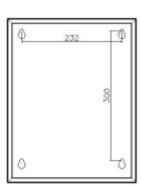

### **Dimensions and Specifications**

| Description              | Dedicated EV connection centre                                                                                                                                      |
|--------------------------|---------------------------------------------------------------------------------------------------------------------------------------------------------------------|
| Input Volts              | Nominal input voltage Three Phase 400V 50Hz                                                                                                                         |
| Max Load                 | 32 amps per phase                                                                                                                                                   |
| Cable Entry Facility     | Top and bottom                                                                                                                                                      |
| Terminal Capacity        | 16.0mm2                                                                                                                                                             |
| Dimensions ( H x W x D ) | 380mm x 300mm x 140mm                                                                                                                                               |
| Weight                   | Approximately 7kG                                                                                                                                                   |
| Enclosure                | Mild Steel Powder Coated                                                                                                                                            |
| Ingress Protection       | IP4X                                                                                                                                                                |
| Warranty                 | The matt:e <i>EV-3-32-M</i> is guaranteed for a period of 2 years from the date of purchase. This warranty is limited to the replacement of faulty components only. |