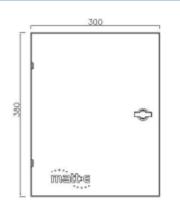

### **Dimensions and Specifications**

| Description              | Dedicated EV connection centre                                                                                                                                      |
|--------------------------|---------------------------------------------------------------------------------------------------------------------------------------------------------------------|
| Input Volts              | Nominal input voltage Three Phase 400V 50Hz                                                                                                                         |
| Max Load                 | 32 amps per phase                                                                                                                                                   |
| Cable Entry Facility     | Top and bottom                                                                                                                                                      |
| Terminal Capacity        | 16.0mm2                                                                                                                                                             |
| Dimensions ( H x W x D ) | 380mm x 300mm x 140mm                                                                                                                                               |
| Weight                   | Approximately 7kG                                                                                                                                                   |
| Enclosure                | Mild Steel Powder Coated                                                                                                                                            |
| Ingress Protection       | IP4X                                                                                                                                                                |
| Warranty                 | The matt:e <i>EV-3-32-M</i> is guaranteed for a period of 2 years from the date of purchase. This warranty is limited to the replacement of faulty components only. |