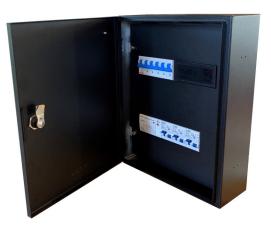

## EV-3-32-R

3 phase connection unit with 3 x 32amp single phase type A RCBO

# Are you installing electric vehicle charge points onto 3 phase PME infrastructures?

The **EV-3-32-R** from matt:e is a simple single dedicated connection unit with built in **O-PEN** technology, which allows for the connection of 3 x 32amp single phase charge points to the existing PME earthing facility.

#### **Product Features**

- Built in matt:e O-PEN technology
- Standard mild steel IP4X enclosure
- NO EARTH ELECTRODES REQUIRED
- Phase loss protection
- Built in 5 pole mains isolator with manually resettable shunt trip
- Standard 2 Year parts warranty
- Simple wire in wire out connection
- With 3 x 32amp double pole Type A RCBO
- Designed and Built in the UK