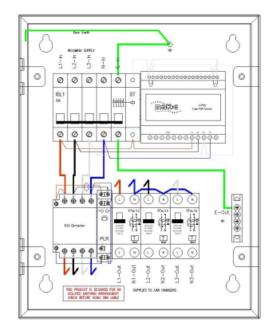

The unit incorporates a 5 pole isolator with built-in shunt trip which disconnects all poles including CPC in the event of a fault, manually resettable in line with BS: 7671.

The matt:e **O-PEN** technology does not require earth rods or measuring electrodes to function correctly

#### **Product Features**

- Built in matt:e O-PEN technology
- Standard mild steel IP4X enclosure
- NO EARTH ELECTRODES REQUIRED
- Phase loss protection
- Built in 5 pole mains isolator with manually resettable shunt trip
- Standard 2 Year parts warranty
- Simple wire in wire out connection
- With 3 x 32amp double pole Type A RCBO
- Designed and Built in the UK