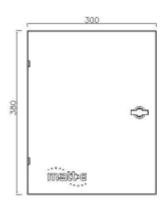

### **Dimensions and Specifications**

| Description              | Dedicated EV connection centre                                                                                                                                      |
|--------------------------|---------------------------------------------------------------------------------------------------------------------------------------------------------------------|
| Input Volts              | Nominal input voltage Three Phase 400V 50Hz                                                                                                                         |
| Max Load                 | 32 amps per phase                                                                                                                                                   |
| Cable Entry Facility     | Top or bottom                                                                                                                                                       |
| Terminal Capacity        | 16.0mm2                                                                                                                                                             |
| Dimensions ( H x W x D ) | 380mm x 300mm x 140mm                                                                                                                                               |
| Weight                   | Approximately 7kG                                                                                                                                                   |
| Enclosure                | Mild Steel Powder Coated                                                                                                                                            |
| Ingress Protection       | IP4X                                                                                                                                                                |
| Warranty                 | The matt:e <i>EV-3-32-R</i> is guaranteed for a period of 2 years from the date of purchase. This warranty is limited to the replacement of faulty components only. |