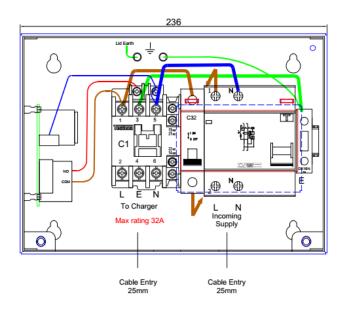

The unit incorporates our own unique monitoring device which disconnects all poles including CPC in the event of a fault and a built in double pole Type B RCD and 32amp MCB.

The matt:e *SP-EVCP-B* does not require earth rods or measuring electrodes to function correctly.

## **Dimensions and Specifications**

| Description              | Single Phase Voltage Monitoring and Protection Unit                                                                                                                 |
|--------------------------|---------------------------------------------------------------------------------------------------------------------------------------------------------------------|
| Input Volts              | Nominal input voltage Single Phase 230V 50Hz                                                                                                                        |
| Max Load                 | 32 amps                                                                                                                                                             |
| Cable Entry Facility     | Bottom, 2 x 25mm                                                                                                                                                    |
| Terminal Capacity        | 10.0mm2                                                                                                                                                             |
| Dimensions ( H x W x D ) | 169mm x 232 mm x 111mm                                                                                                                                              |
| Weight                   | Approximately 3kG                                                                                                                                                   |
| Enclosure                | Mild Steel Powder Coated                                                                                                                                            |
| Ingress Protection       | IP4X                                                                                                                                                                |
| Warranty                 | The matt:e <i>SP-EVCP-B</i> is guaranteed for a period of 2 years from the date of purchase. This warranty is limited to the replacement of faulty components only. |