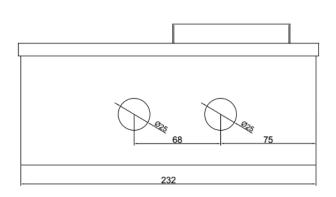

## **Dimensions and Specifications**

| Description              | Single Phase Voltage Monitoring and Protection Unit                                                                                                                 |
|--------------------------|---------------------------------------------------------------------------------------------------------------------------------------------------------------------|
| Input Volts              | Nominal input voltage Single Phase 230V 50Hz                                                                                                                        |
| Max Load                 | 32 amps                                                                                                                                                             |
| Cable Entry Facility     | Bottom, 2 x 25mm                                                                                                                                                    |
| Terminal Capacity        | 10.0mm2                                                                                                                                                             |
| Dimensions ( H x W x D ) | 169mm x 232 mm x 111mm                                                                                                                                              |
| Weight                   | Approximately 3kG                                                                                                                                                   |
| Enclosure                | Mild Steel Powder Coated                                                                                                                                            |
| Ingress Protection       | IP4X                                                                                                                                                                |
| Warranty                 | The matt:e <i>SP-EVCP-B</i> is guaranteed for a period of 2 years from the date of purchase. This warranty is limited to the replacement of faulty components only. |