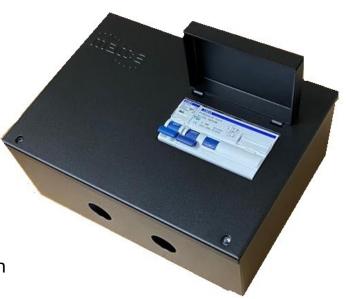

# Are you installing electric vehicle charge points onto Single Phase PME infrastructures?

The *SP-EVCP-B* from matt:e is a simple single connection unit, which allows for the connection of 1 x 32amp single phase charge point to the existing PME earthing facility.

The unit incorporates our own unique monitoring device which disconnects all poles including CPC in the event of a fault and a built in double pole Type B RCD and 32amp MCB.

The matt:e *SP-EVCP-B* does not require earth rods or measuring electrodes to function correctly.