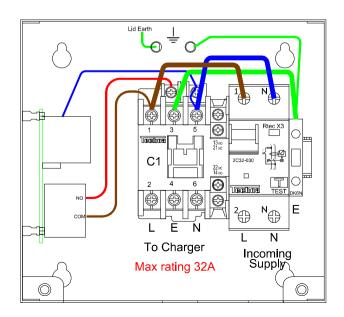

The user wiring connections are indicated in the diagrams below.

# SP-EVCP-R

THIS PRODUCT IS
DESIGNED FOR AN
ISOLATED EARTHING
ARRANGEMENT.
CHECK BEFORE USING
SWA CABLE