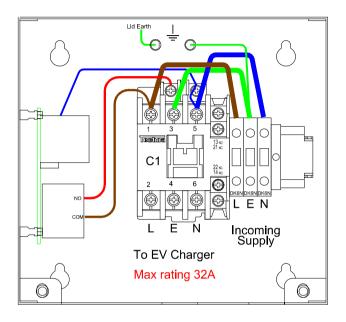

The user wiring connections are indicated in the diagrams below.

## SP-EVCP-T

Connect the incoming cable from the distribution board directly to either the terminals (on the -T version) or the RCBO (on the -R version).

Connect the outgoing cable to the contactor C1.

Check all connections for tightness