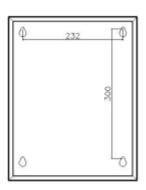

### **Dimensions and Specifications**

| Description              | Dedicated EV connection centre                                                                                                                                         |
|--------------------------|------------------------------------------------------------------------------------------------------------------------------------------------------------------------|
| Input Volts              | Nominal input voltage three-phase 400V 50Hz                                                                                                                            |
| Max Load                 | 32 amps                                                                                                                                                                |
| Cable Entry Facility     | Top and bottom                                                                                                                                                         |
| Terminal Capacity        | 25.0mm2                                                                                                                                                                |
| Dimensions ( H x W x D ) | 380mm x 316mm x 120mm                                                                                                                                                  |
| Weight                   | Approximately 7kG                                                                                                                                                      |
| Enclosure                | Mild Steel Powder Coated                                                                                                                                               |
| Ingress Protection       | IP4X                                                                                                                                                                   |
| Warranty                 | The matt:e <i>EVU-1-32-TP-R</i> is guaranteed for a period of 1 year from the date of purchase. This warranty is limited to the replacement of faulty components only. |