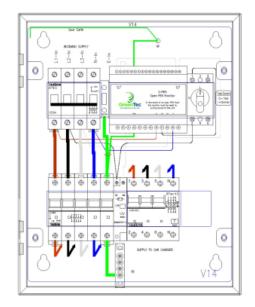

#### The EVU-1-32-TP-R from matt:e is simple, single dedicated

connection unit with built in **O-PEN** 

technology that allows for the connection of a 32amp three-phase EV charge point to the existing PME earthing facility.

The unit incorporates a 5 pole isolator with built-in UV release which disconnects all poles including CPC in the event of a fault, manually resettable in line with BS: 7671.

2018 Amendment 1 2020 Regulation 722.411.4.1.(iii)

The **O-PEN** technology does not require earth rods or measuring electrodes to function correctly

#### **Product Features**

- Built in O-PEN technology
- Standard mild steel IP4X enclosure
- NO EARTH ELECTRODES REQUIRED
- Phase loss protection
- Built in 5 pole mains isolator with manually resettable UV trip
- Standard 1 Year parts warranty
- Simple wire in wire out connection
- With 1 x 32amp Type A RCBO
- Designed and Built in the UK