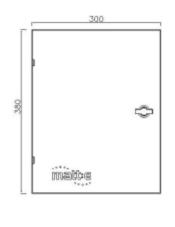

### **Dimensions and Specifications**

| Description              | Dedicated EV connection centre                                                                                                                                         |
|--------------------------|------------------------------------------------------------------------------------------------------------------------------------------------------------------------|
| Input Volts              | Nominal input voltage three-phase 400V 50Hz                                                                                                                            |
| Max Load                 | 32 amps                                                                                                                                                                |
| Cable Entry Facility     | Top and bottom                                                                                                                                                         |
| Terminal Capacity        | 25.0mm2                                                                                                                                                                |
| Dimensions ( H x W x D ) | 380mm x 316mm x 120mm                                                                                                                                                  |
| Weight                   | Approximately 7kG                                                                                                                                                      |
| Enclosure                | Mild Steel Powder Coated                                                                                                                                               |
| Ingress Protection       | IP4X                                                                                                                                                                   |
| Warranty                 | The matt:e <i>EVU-1-32-TP-R</i> is guaranteed for a period of 1 year from the date of purchase. This warranty is limited to the replacement of faulty components only. |