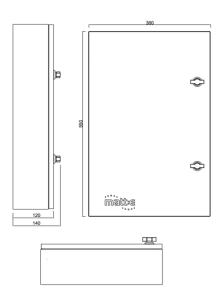

## **Dimensions and Specifications**

| Description              | Dedicated EV connection centre                                                                                                                                         |
|--------------------------|------------------------------------------------------------------------------------------------------------------------------------------------------------------------|
| Input Volts              | Nominal input voltage three-phase 400V 50Hz                                                                                                                            |
| Max Load                 | 32 amps per load                                                                                                                                                       |
| Cable Entry Facility     | Top and bottom                                                                                                                                                         |
| Terminal Capacity        | Supply 50.0 mm2                                                                                                                                                        |
|                          | Load 25.0 mm2                                                                                                                                                          |
| Dimensions ( H x W x D ) | 550mm x 360mm x 140mm                                                                                                                                                  |
| Weight                   | Approximately 10kG                                                                                                                                                     |
| Enclosure                | Mild Steel Powder Coated                                                                                                                                               |
| Ingress Protection       | IP4X                                                                                                                                                                   |
| Warranty                 | The matt:e <i>EVU-2-32-TP-R</i> is guaranteed for a period of 1 year from the date of purchase. This warranty is limited to the replacement of faulty components only. |