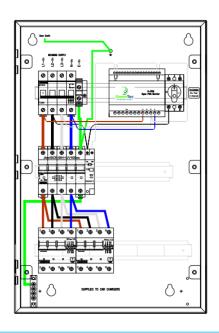

The unit incorporates a 5 pole isolator with built-in UV release that disconnects all poles including CPC in the event of a fault, manually resettable in line with BS: 7671, 2018 Amendment 1 2020 Regulation 722.411.4.1 (iii)

The **O-PEN** technology does not require earth rods or measuring electrodes to function correctly.

#### **Product Features**

- Built in O-PEN technology
- Standard mild steel IP4X enclosure
- NO EARTH ELECTRODES REQUIRED
- Phase loss protection
- Built in 5 pole mains isolator with manually resettable UV trip.
- Standard 1 Year parts warranty
- Simple wire in wire out connection
- With 2 x 32amp TPN RCBOs
- Designed and Built in the UK