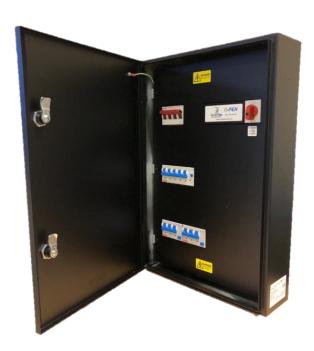

#### Three-phase connection unit with 2 x 32amp TPN RCBOs

The **EVU-2-32-TP-R** from matt:e is simple, single dedicated connection unit with built in **O-PEN** technology, which allows for the connection of 2 x 32 amp TPN EV charge points to the existing PME earthing facility.

#### **Product Features**

- Built in O-PEN technology
- Standard mild steel IP4X enclosure
- NO EARTH ELECTRODES REQUIRED
- Phase loss protection
- Built in 5 pole mains isolator with manually resettable UV trip.
- Standard 1 Year parts warranty
- Simple wire in wire out connection
- With 2 x 32amp TPN RCBOs
- Designed and Built in the UK