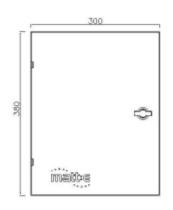

## **Dimensions and Specifications**

| Description              | Dedicated EV connection centre                                                                                                                                      |
|--------------------------|---------------------------------------------------------------------------------------------------------------------------------------------------------------------|
| Input Volts              | Nominal input voltage Three Phase 400V 50Hz                                                                                                                         |
| Max Load                 | 32 amps per phase                                                                                                                                                   |
| Cable Entry Facility     | Top and bottom                                                                                                                                                      |
| Terminal Capacity        | In - 50mm2                                                                                                                                                          |
|                          | Out - 25.0mm2                                                                                                                                                       |
| Dimensions ( H x W x D ) | 380mm x 300mm x 140mm                                                                                                                                               |
| Weight                   | Approximately 7kG                                                                                                                                                   |
| Enclosure                | Mild Steel Powder Coated                                                                                                                                            |
| Ingress Protection       | IP4X                                                                                                                                                                |
| Warranty                 | The matt:e <i>EVU-3-32-M</i> is guaranteed for a period of 1 year from the date of purchase. This warranty is limited to the replacement of faulty components only. |