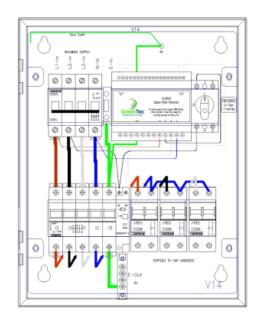

The unit incorporates a 5 pole isolator with built-in UV trip which disconnects all poles including CPC in the event of a fault, manually resettable in line with BS: 7671 2018 Amendment 1 2020 Regulation 722.411.4.1 (iii)

The *O-PEN* technology does not require earth rods or measuring electrodes to function correctly.

#### **Product Features**

- Built in O-PEN technology
- Standard mild steel IP4X enclosure
- NO EARTH ELECTRODES REQUIRED
- Phase loss protection
- Built in 5 pole mains isolator with manually resettable UV trip
- Standard 1 Year parts warranty
- Simple wire in wire out connection
- With 3 x 32amp double pole MCB
- Designed and Built in the UK