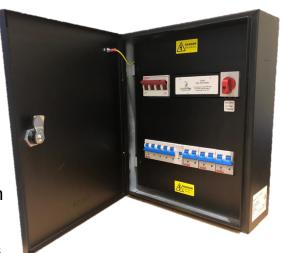

#### Three- phase connection unit with 3 x 32amp double pole Type C MCBs

The **EVU-3-32-M** from matt:e is a simple, single dedicated connection unit with built in **O-PEN** technology, that allows for the connection of 3 x 32amp single phase charge points to the existing PME earthing facility.

The unit incorporates a 5 pole isolator with built-in UV trip which disconnects all poles including CPC in the event of a fault, manually resettable in line with BS: 7671 2018 Amendment 1 2020 Regulation 722.411.4.1 (iii)

#### **Product Features**

- Built in O-PEN technology
- Standard mild steel IP4X enclosure
- NO EARTH ELECTRODES REQUIRED
- Phase loss protection
- Built in 5 pole mains isolator with manually resettable UV trip
- Standard 1 Year parts warranty
- Simple wire in wire out connection
- With 3 x 32amp double pole MCB
- Designed and Built in the UK