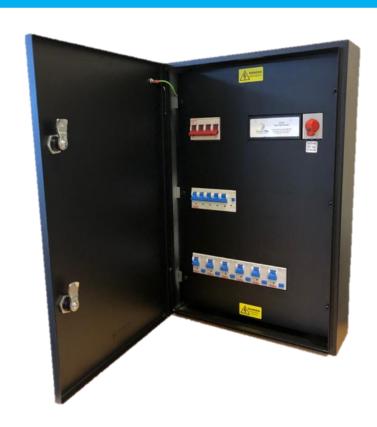

#### Three-phase connection unit with 6 x 32amp Type A RCBOs

The **EVU-6-32-R** from matt:e is simple single dedicated connection unit with built in **O-PEN** technology, which allows for the connection of 6 x 32 amp EV charge points to the existing PME earthing facility.

The unit incorporates a 5 pole isolator with built-in UV release that disconnects all poles including CPC in the event of a fault, manually resettable in line with BS: 7671 2018

Amendment 1 2020 Regulation 722.411.4.1 (iii)

#### **Product Features**

- Built in O-PEN technology
- Standard mild steel IP4X enclosure
- NO EARTH ELECTRODES REQUIRED
- Phase loss protection
- Built in 5 pole mains isolator with manually resettable shunt trip
- Standard 1 Year parts warranty
- Simple wire in wire out connection
- With 6 x 32amp double pole Type A RCBOs
- Designed and Built in the UK