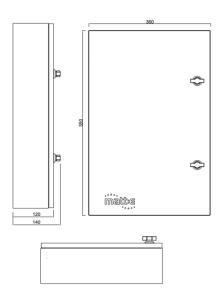

## **Dimensions and Specifications**

| Description              | Dedicated EV connection centre                                                                                                                                      |
|--------------------------|---------------------------------------------------------------------------------------------------------------------------------------------------------------------|
| Input Volts              | Nominal input voltage three-phase 400V 50Hz                                                                                                                         |
| Max Load                 | 32 amps per load                                                                                                                                                    |
| Cable Entry Facility     | Top and bottom                                                                                                                                                      |
| Terminal Capacity        | Supply 50.0 mm2                                                                                                                                                     |
|                          | Load 25.0 mm2                                                                                                                                                       |
| Dimensions ( H x W x D ) | 550mm x 360mm x 140mm                                                                                                                                               |
| Weight                   | Approximately 10kG                                                                                                                                                  |
| Enclosure                | Mild Steel Powder Coated                                                                                                                                            |
| Ingress Protection       | IP4X                                                                                                                                                                |
| Warranty                 | The matt:e <i>EVU-6-32-R</i> is guaranteed for a period of 1 year from the date of purchase. This warranty is limited to the replacement of faulty components only. |