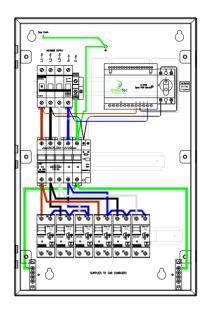

The unit incorporates a 5 pole isolator with built-in UV release that disconnects all poles including CPC in the event of a fault, manually resettable in line with BS: 7671 2018

Amendment 1 2020 Regulation 722.411.4.1 (iii)

The *O-PEN* technology does not require earth rods or measuring electrodes to function correctly.

#### **Product Features**

- Built in O-PEN technology
- Standard mild steel IP4X enclosure
- NO EARTH ELECTRODES REQUIRED
- Phase loss protection
- Built in 5 pole mains isolator with manually resettable shunt trip
- Standard 1 Year parts warranty
- Simple wire in wire out connection
- With 6 x 32amp double pole Type A RCBOs
- Designed and Built in the UK