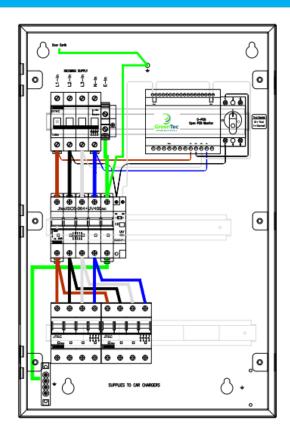

The unit incorporates a 5 pole isolator with built-in UV release which disconnects all poles including CPC in the event of a fault, manually resettable in line with BS: 7671, 2018

Amendment 1 2020 Regulation 722.411.4.1 (iii)

The *O-PEN* technology does not require earth rods or measuring electrodes to function correctly

#### **Product Features**

- Built in O-PEN technology
- Standard mild steel IP4X enclosure
- NO EARTH ELECTRODES REQUIRED
- Phase loss protection
- Built in 5 pole mains isolator with manually resettable UV release
- Standard 1 Year parts warranty
- Simple wire in wire out connection
- With 2 x 32amp TPN MCB's
- Designed and Built in the UK