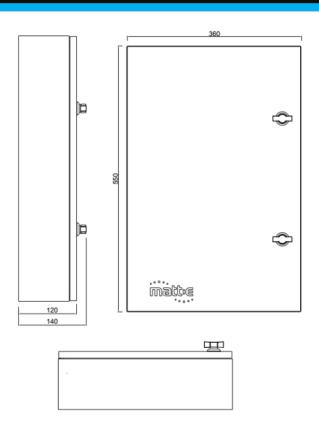

## **Dimensions and Specifications**

| Description              | Dedicated EV connection centre                                                                                                                                         |
|--------------------------|------------------------------------------------------------------------------------------------------------------------------------------------------------------------|
| Input Volts              | Nominal input voltage three-phase 400V 50Hz                                                                                                                            |
| Max Load                 | 32 amps per load                                                                                                                                                       |
| Cable Entry Facility     | Top and bottom                                                                                                                                                         |
| Terminal Capacity        | Supply 50.0 mm2                                                                                                                                                        |
|                          | Load 25.0 mm2                                                                                                                                                          |
| Dimensions ( H x W x D ) | 550mm x 360mm x 140mm                                                                                                                                                  |
| Weight                   | Approximately 12kG                                                                                                                                                     |
| Enclosure                | Mild Steel Powder Coated                                                                                                                                               |
| Ingress Protection       | IP4X                                                                                                                                                                   |
| Warranty                 | The matt:e <i>EVU-2-32-TP-M</i> is guaranteed for a period of 1 year from the date of purchase. This warranty is limited to the replacement of faulty components only. |