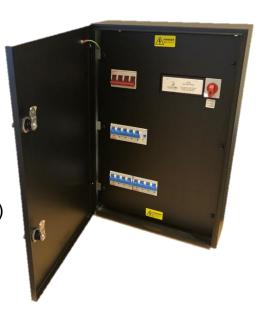

#### Three-phase connection unit with 2 x 32amp TPN MCBs

The **EVU-2-32-TP-M** from matt:e is simple, single dedicated connection unit with built in **O-PEN** technology, which allows for the connection of 2 x 32 amp TPN EV charge points to the existing PME earthing facility.

#### **Product Features**

- Built in O-PEN technology
- Standard mild steel IP4X enclosure
- NO EARTH ELECTRODES REQUIRED
- Phase loss protection
- Built in 5 pole mains isolator with manually resettable UV release
- Standard 1 Year parts warranty
- Simple wire in wire out connection
- With 2 x 32amp TPN MCB's
- Designed and Built in the UK