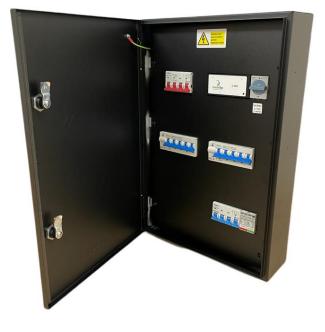

## ARD-1-100-TP-SPD

Three-phase connection unit with auto rest isolator, for 1 x 100A TPN load with Type 2 SPD,

The matt:e ARD connection centres with unique 5 pole auto reset device and built in Type 2 SPD.

## **Product Features and benefits**

- Built in O-PEN<sup>®</sup> technology
- NO EARTH ELECTRODES REQUIRED
- Helps reduce disruptive and costly groundworks
- Removes the risk of striking buried services
- Simple wire in wire out connection
- Complete with Type 2 SPD
- Mild steel IP4X enclosure
- Standard 1 Year parts warranty.

| Specifications           |                          |
|--------------------------|--------------------------|
| Input Volts              | 400V 50Hz                |
| Max Load                 | 100amps                  |
| Cable Entry Facility     | Top and bottom           |
| Terminal Capacity        | 25mm <sup>2</sup>        |
| Dimensions ( H x W x D ) | 550mm x 360mm x 120mm    |
| Weight                   | Approximately 7kG        |
| Enclosure                | Mild Steel Powder Coated |
| Ingress Protection       | ІР4Х                     |
| Warranty                 | 1 Year                   |