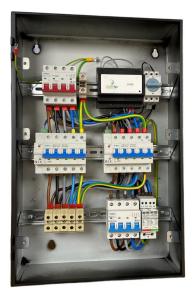

## ARD-1-100-TP-SPD

Three-phase connection unit with auto rest isolator, for 1 x 100A TPN load with Type 2 SPD,

The matt:e ARD connection centres with unique 5 pole auto reset device and built in Type 2 SPD.

## **Product Features and benefits**

- Built in O-PEN<sup>®</sup> technology
- NO EARTH ELECTRODES REQUIRED
- Helps reduce disruptive and costly groundworks
- Removes the risk of striking buried services
- Simple wire in wire out connection
- Complete with Type 2 SPD
- Mild steel IP4X enclosure
- Standard 1 Year parts warranty.

| Specifications           |                          |
|--------------------------|--------------------------|
| Input Volts              | 400V 50Hz                |
| Max Load                 | 100amps                  |
| Cable Entry Facility     | Top and bottom           |
| Terminal Capacity        | 25mm <sup>2</sup>        |
| Dimensions ( H x W x D ) | 550mm x 360mm x 120mm    |
| Weight                   | Approximately 7kG        |
| Enclosure                | Mild Steel Powder Coated |
| Ingress Protection       | ІР4Х                     |
| Warranty                 | 1 Year                   |