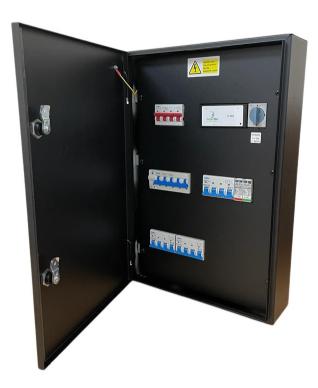

## ARD-2-32-TP-M-SPD

Three-phase connection unit with auto rest isolator, Type 2 SPD, and 2 x 32A TPN MCBs

The matt:e ARD connection centres with unique 5 pole auto reset device and built in Type 2 SPD.

## **Product Features and benefits**

- Built in O-PEN<sup>®</sup> technology
- NO EARTH ELECTRODES REQUIRED
- Helps reduce disruptive and costly groundworks
- Removes the risk of striking buried services
- Simple wire in wire out connection
- Complete with Type 2 SPD
- With 2 x built in 32A TPN MCBs
- Mild steel IP4X enclosure
- Standard 1 Year parts warranty.

| Specifications           |                          |
|--------------------------|--------------------------|
| Input Volts              | 400V 50Hz                |
| Max Load                 | 63amps                   |
| Cable Entry Facility     | Top and bottom           |
| Terminal Capacity        | 25mm <sup>2</sup>        |
| Dimensions ( H x W x D ) | 550mm x 360mm x 120mm    |
| Weight                   | Approximately 7kG        |
| Enclosure                | Mild Steel Powder Coated |
| Ingress Protection       | ІР4Х                     |
| Warranty                 | 1 Year                   |