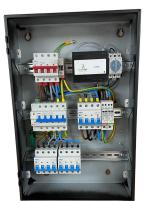

## ARD-2-32-TP-M-SPD

Three-phase connection unit with auto rest isolator, Type 2 SPD, and 2 x 32A TPN MCBs

The matt:e ARD connection centres with unique 5 pole auto reset device and built in Type 2 SPD.

## **Product Features and benefits**

- Built in O-PEN<sup>®</sup> technology
- NO EARTH ELECTRODES REQUIRED
- Helps reduce disruptive and costly groundworks
- Removes the risk of striking buried services
- Simple wire in wire out connection
- Complete with Type 2 SPD
- With 2 x built in 32A TPN MCBs
- Mild steel IP4X enclosure
- Standard 1 Year parts warranty.

| Specifications           |                          |
|--------------------------|--------------------------|
| Input Volts              | 400V 50Hz                |
| Max Load                 | 63amps                   |
| Cable Entry Facility     | Top and bottom           |
| Terminal Capacity        | 25mm <sup>2</sup>        |
| Dimensions ( H x W x D ) | 550mm x 360mm x 120mm    |
| Weight                   | Approximately 7kG        |
| Enclosure                | Mild Steel Powder Coated |
| Ingress Protection       | ІР4Х                     |
| Warranty                 | 1 Year                   |