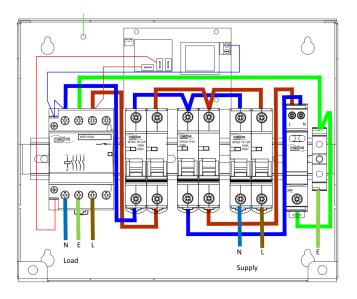

## Single-phase Automatic Reset PEN Fault Protection and Type 2 SPD

| Description              | Single-phase Voltage Monitoring and Protection Unit                                                                                                                |
|--------------------------|--------------------------------------------------------------------------------------------------------------------------------------------------------------------|
| Certification            | UKCA, CE                                                                                                                                                           |
| Input Volts              | Nominal input voltage single-phase 230V 50Hz                                                                                                                       |
| Max Load                 | 7,4kW                                                                                                                                                              |
| Terminal Capacity        | In Out  L/N: $2.5 \text{mm}^2 - 25 \text{mm}^2$ L/N $2.5 \text{mm}^2 - 10 \text{mm}^2$ E: $2.5 \text{mm}^2 - 16 \text{mm}^2$ E: $2.5 \text{mm}^2 - 10 \text{mm}^2$ |
| Dimensions ( H x W x D ) | 225mm x 275mm x 85mm                                                                                                                                               |
| Weight                   | Approximately 5kG                                                                                                                                                  |
| Enclosure                | Mild steel                                                                                                                                                         |
| Ingress Protection       | IP2X                                                                                                                                                               |
| Warranty                 | The matt:e <i>SP-ISPD</i> is guaranteed for a period of 1 years from the date of purchase. This warranty is limited to the replacement of faulty components only.  |