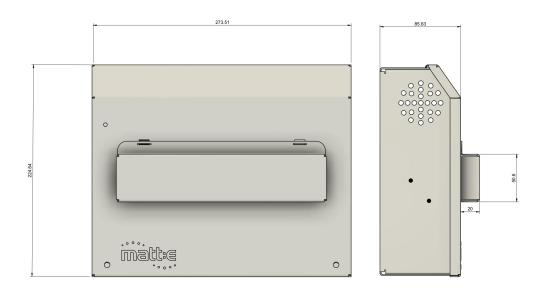

## Single-phase Automatic Reset PEN Fault Protection and Type 2 SPD

| Description              | Single-phase Voltage Monitoring and Protection Unit                                                                                                                |
|--------------------------|--------------------------------------------------------------------------------------------------------------------------------------------------------------------|
| Certification            | UKCA, CE                                                                                                                                                           |
| Input Volts              | Nominal input voltage single-phase 230V 50Hz                                                                                                                       |
| Max Load                 | 7,4kW                                                                                                                                                              |
| Terminal Capacity        | In Out  L/N: $2.5 \text{mm}^2 - 25 \text{mm}^2$ L/N $2.5 \text{mm}^2 - 10 \text{mm}^2$ E: $2.5 \text{mm}^2 - 16 \text{mm}^2$ E: $2.5 \text{mm}^2 - 10 \text{mm}^2$ |
| Dimensions ( H x W x D ) | 225mm x 275mm x 85mm                                                                                                                                               |
| Weight                   | Approximately 5kG                                                                                                                                                  |
| Enclosure                | Mild steel                                                                                                                                                         |
| Ingress Protection       | IP2X                                                                                                                                                               |
| Warranty                 | The matt:e <i>SP-ISPD</i> is guaranteed for a period of 1 years from the date of purchase. This warranty is limited to the replacement of faulty components only.  |