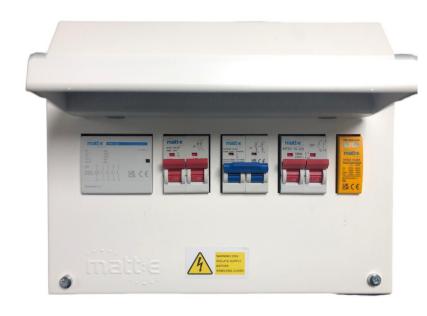

Single-phase Automatic Reset PEN Fault Protection with Type 2 SPD

The SP-ICXX-SPD single-phase protection device offers a compliant, simple, single connection centre, for EV charge point installations, allowing connection to the existing TN-C-S earthing facility without the use earth electrodes. Designed to facilitate compliance with BS:7671 2018, Amendment 2: 2022 Regulation 722.411.4.1 (iv).

## **Product Features and benefits**

- Built in matt:e PEN Fault Protection
- NO EARTH ELECTRODES REQUIRED
- Helps reduce disruptive and costly groundworks
- Removes the risk of striking buried services
- Simple wire in wire out connection
- For loads up to 7.4kW
- Type 2 SPD
- Standard 1 Year parts warranty

## Single-phase Automatic Reset PEN Fault Protection and Type 2 SPD

| Description              | Single-phase Voltage Monitoring and Protection Unit                                                                                                                |
|--------------------------|--------------------------------------------------------------------------------------------------------------------------------------------------------------------|
| Certification            | UKCA, CE                                                                                                                                                           |
| Input Volts              | Nominal input voltage single-phase 230V 50Hz                                                                                                                       |
| Max Load                 | 7,4kW                                                                                                                                                              |
| Terminal Capacity        | In Out  L/N: $2.5 \text{mm}^2 - 25 \text{mm}^2$ L/N $2.5 \text{mm}^2 - 10 \text{mm}^2$ E: $2.5 \text{mm}^2 - 16 \text{mm}^2$ E: $2.5 \text{mm}^2 - 10 \text{mm}^2$ |
| Dimensions ( H x W x D ) | 225mm x 275mm x 85mm                                                                                                                                               |
| Weight                   | Approximately 5kG                                                                                                                                                  |
| Enclosure                | Mild steel                                                                                                                                                         |
| Ingress Protection       | IP2X                                                                                                                                                               |
| Warranty                 | The matt:e <i>SP-ISPD</i> is guaranteed for a period of 1 years from the date of purchase. This warranty is limited to the replacement of faulty components only.  |