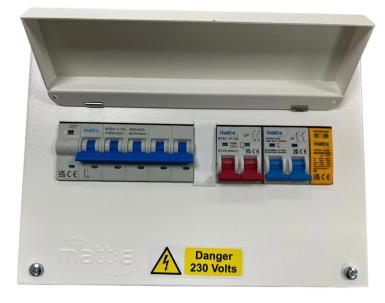

## SP-I63-SPD-C60, SP-I63-SPD-C80, SP-I63-SPD-C100

Single-phase PEN Fault Protection for loads up to 63A with load curtailment and Type 2 SPD

The SP-I63-SPD-CXXX single-phase protection devices offer a compliant, simple, single connection centre, for EV charge point installations.

## **Product Features and benefits**

- Built in matt:e PEN Fault Protection
- NO EARTH ELECTRODES REQUIRED
- Helps reduce disruptive and costly groundworks
- Removes the risk of striking buried services
- Simple wire in wire out connection
- Over current protection
- For loads up to 63A
- Type 2 SPD
- Load curtailment
- Standard 1 Year parts warranty