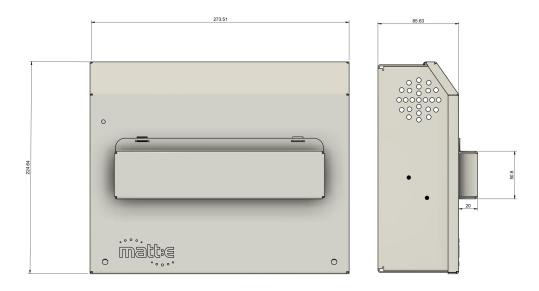

## SP-I63-SPD-C60, SP-I63-SPD-C80, SP-I63-SPD-C100

Single-phase PEN Fault Protection for loads up to 63A with load curtailment and Type 2 SPD

| Description              | Single-phase Voltage Monitoring and Protection Unit                                                                                                                       |
|--------------------------|---------------------------------------------------------------------------------------------------------------------------------------------------------------------------|
| Certification            | UKCA, CE                                                                                                                                                                  |
| Input Volts              | Nominal input voltage single-phase 230V 50Hz                                                                                                                              |
| Max Load                 | 63A                                                                                                                                                                       |
| Terminal Capacity        | In Out  L/N: $2.5 \text{mm}^2 - 25 \text{mm}^2$ L/N $2.5 \text{mm}^2 - 25 \text{mm}^2$ E: $2.5 \text{mm}^2 - 16 \text{mm}^2$ E: $2.5 \text{mm}^2 - 16 \text{mm}^2$        |
| Dimensions ( H x W x D ) | 225mm x 275mm x 85mm                                                                                                                                                      |
| Weight                   | Approximately 5kG                                                                                                                                                         |
| Enclosure                | Mild steel                                                                                                                                                                |
| Ingress Protection       | IP2X                                                                                                                                                                      |
| Warranty                 | The matt:e <i>SP-I63-SPD-CXXX</i> is guaranteed for a period of 1 years from the date of purchase. This warranty is limited to the replacement of faulty components only. |