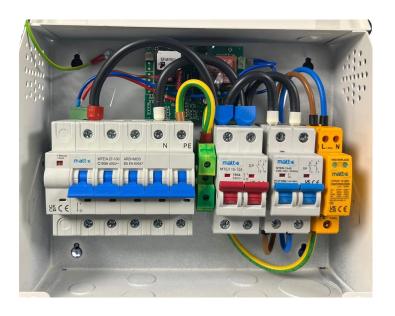

## SP-I63-SPD-C60, SP-I63-SPD-C80, SP-I63-SPD-C100

Single-phase PEN Fault Protection for loads up to 63A with load curtailment and Type 2 SPD

The SP-I63-SPD-CXXX single-phase protection devices offer a compliant, simple, single connection centre, for EV charge point installations.

Allowing connection to the existing TN-C-S earthing facility without the use earth electrodes. Designed to facilitate compliance with BS:7671 2018,

Amendment 2: 2022 Regulation 722.411.4.1 (iv)

The SP-I63-SPD-CXXX units come complete with a Type 2 SPD, and has the additional functionality for load curtailment, in line with Regulation 722.311.20. Isolating the charge point from the supply once the building consumption rises above the pre-set limit, and automatically restores the power to the charge point when the load falls back within a satisfactory level.

## **Product Features and benefits**

- Built in matt:e PEN Fault Protection
- NO EARTH ELECTRODES REQUIRED
- Helps reduce disruptive and costly groundworks
- Removes the risk of striking buried services
- Simple wire in wire out connection
- Over current protection
- For loads up to 63A
- Type 2 SPD
- Load curtailment
- Standard 1 Year parts warranty