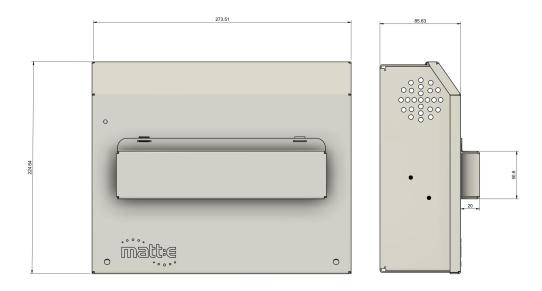

## Single-phase PEN Fault Protection for loads up to 63A with Type 2 SPD

| Description              | Single-phase Voltage Monitoring and Protection Unit                                                                                                                           |
|--------------------------|-------------------------------------------------------------------------------------------------------------------------------------------------------------------------------|
| Certification            | UKCA, CE                                                                                                                                                                      |
| Input Volts              | Nominal input voltage single-phase 230V 50Hz                                                                                                                                  |
| Max Load                 | 63A                                                                                                                                                                           |
| Terminal Capacity        | In Out L/N: 2.5mm² -25mm² L/N 2.5mm² - 25mm²                                                                                                                                  |
| Dimensions ( H x W x D ) | 225mm x 275mm x 85mm                                                                                                                                                          |
| Weight                   | Approximately 5kG                                                                                                                                                             |
| Enclosure                | Mild steel                                                                                                                                                                    |
| Ingress Protection       | IP2X                                                                                                                                                                          |
| Warranty                 | The matt:e <i>SP</i> -I <i>63-SPD</i> is guaranteed for a period of 1 years from the date of purchase. This warranty is limited to the replacement of faulty components only. |