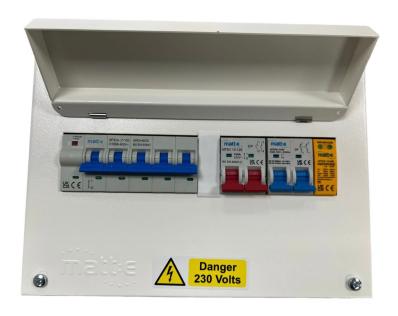

Single-phase PEN Fault Protection for loads up to 63A with Type 2 SPD

The SP-I63-SPD single-phase protection devices offer a compliant, simple, single connection centre, for EV charge point installations.

## **Product Features and benefits**

- Built in matt:e PEN Fault Protection
- NO EARTH ELECTRODES REQUIRED
- Helps reduce disruptive and costly groundworks
- Removes the risk of striking buried services
- Simple wire in wire out connection
- Over current protection
- For loads up to 63A
- Type 2 SPD
- Standard 1 Year parts warranty

## Single-phase PEN Fault Protection for loads up to 63A with Type 2 SPD

| Description              | Single-phase Voltage Monitoring and Protection Unit                                                                                                                           |
|--------------------------|-------------------------------------------------------------------------------------------------------------------------------------------------------------------------------|
| Certification            | UKCA, CE                                                                                                                                                                      |
| Input Volts              | Nominal input voltage single-phase 230V 50Hz                                                                                                                                  |
| Max Load                 | 63A                                                                                                                                                                           |
| Terminal Capacity        | In Out L/N: 2.5mm² -25mm² L/N 2.5mm² - 25mm²                                                                                                                                  |
| Dimensions ( H x W x D ) | 225mm x 275mm x 85mm                                                                                                                                                          |
| Weight                   | Approximately 5kG                                                                                                                                                             |
| Enclosure                | Mild steel                                                                                                                                                                    |
| Ingress Protection       | IP2X                                                                                                                                                                          |
| Warranty                 | The matt:e <i>SP</i> -I <i>63-SPD</i> is guaranteed for a period of 1 years from the date of purchase. This warranty is limited to the replacement of faulty components only. |