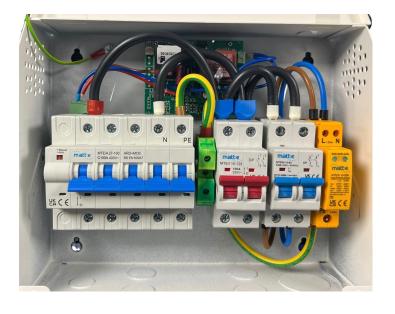

Single-phase PEN Fault Protection for loads up to 63A with Type 2 SPD

The SP-I63-SPD single-phase protection devices offer a compliant, simple, single connection centre, for EV charge point installations.

## **Product Features and benefits**

- Built in matt:e PEN Fault Protection
- NO EARTH ELECTRODES REQUIRED
- Helps reduce disruptive and costly groundworks
- Removes the risk of striking buried services
- Simple wire in wire out connection
- Over current protection
- For loads up to 63A
- Type 2 SPD
- Standard 1 Year parts warranty