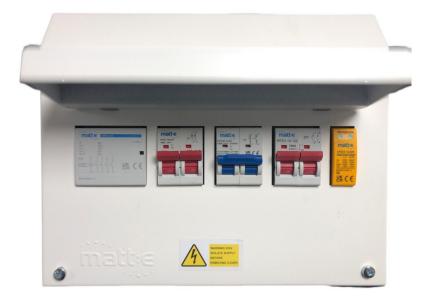

## SP-IC60-SPD, SP-IC80-SPD, SP-IC100-SPD

Single-phase PEN Fault Protection with load curtailment and Type 2 SPD

The SP-ICXX-SPD single-phase protection device offers a compliant, simple, single connection centre, for EV charge point installations. Allowing connection to the existing TN-C-S earthing facility without the use earth electrodes. Designed to facilitate compliance with BS:7671 2018,

## **Product Features and benefits**

- Built in matt:e PEN Fault Protection
- NO EARTH ELECTRODES REQUIRED
- Helps reduce disruptive and costly groundworks
- Removes the risk of striking buried services
- Simple wire in wire out connection
- Over current protection
- For loads up to 7.4kW
- Type 2 SPD
- Load curtailment
- Standard 1 Year parts warranty

## SP-IC60-SPD, SP-IC80-SPD, SP-IC100-SPD

Single-phase Automatic Reset PEN Fault Protection with load curtailment and Type 2 SPD

| Description              | Single-phase Voltage Monitoring and Protection Unit                                                                                                                   |
|--------------------------|-----------------------------------------------------------------------------------------------------------------------------------------------------------------------|
| Certification            | UKCA, CE                                                                                                                                                              |
| Input Volts              | Nominal input voltage single-phase 230V 50Hz                                                                                                                          |
| Max Load                 | 7,4kW                                                                                                                                                                 |
| Terminal Capacity        | In Out<br>L/N: 2.5mm² -25mm² L/N 2.5mm² - 10mm²                                                                                                                       |
| Dimensions ( H x W x D ) | 225mm x 275mm x 85mm                                                                                                                                                  |
| Weight                   | Approximately 5kG                                                                                                                                                     |
| Enclosure                | Mild steel                                                                                                                                                            |
| Ingress Protection       | IP2X                                                                                                                                                                  |
| Warranty                 | The matt:e <i>SP-ICxx-SPD</i> is guaranteed for a period of 1 years from the date of purchase. This warranty is limited to the replacement of faulty components only. |