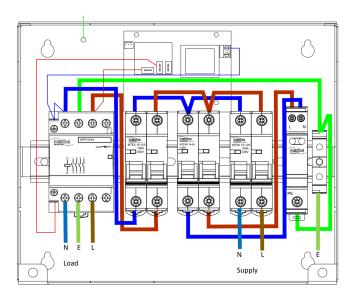

## SP-IC60-SPD, SP-IC80-SPD, SP-IC100-SPD

Single-phase PEN Fault Protection with load curtailment and Type 2 SPD

The SP-ICXX-SPD single-phase protection device offers a compliant, simple, single connection centre, for EV charge point installations. Allowing connection to the existing TN-C-S earthing facility without the use earth electrodes. Designed to facilitate compliance with BS:7671 2018,

Amendment 2: 2022 Regulation 722.411.4.1 (iv)

The SP-ICxx-SPD units come complete with a Type 2 SPD, and has the additional functionality for load curtailment, in line with Regulation 722.311.20. Isolating the charge point from the supply once the household consumption rises above the pre-set limit, and automatically restores the power to the charge point when the load falls back within a satisfactory level.

**Please note,** the load curtailment limit can be set at either, 60A, 80A, or 100A and must be selected at the time of order.

## SP-IC60-SPD, SP-IC80-SPD, SP-IC100-SPD

Single-phase Automatic Reset PEN Fault Protection with load curtailment and Type 2 SPD

| Description              | Single-phase Voltage Monitoring and Protection Unit                                                                                                                   |
|--------------------------|-----------------------------------------------------------------------------------------------------------------------------------------------------------------------|
| Certification            | UKCA, CE                                                                                                                                                              |
| Input Volts              | Nominal input voltage single-phase 230V 50Hz                                                                                                                          |
| Max Load                 | 7,4kW                                                                                                                                                                 |
| Terminal Capacity        | In Out<br>L/N: 2.5mm² -25mm² L/N 2.5mm² - 10mm²                                                                                                                       |
| Dimensions ( H x W x D ) | 225mm x 275mm x 85mm                                                                                                                                                  |
| Weight                   | Approximately 5kG                                                                                                                                                     |
| Enclosure                | Mild steel                                                                                                                                                            |
| Ingress Protection       | IP2X                                                                                                                                                                  |
| Warranty                 | The matt:e <i>SP-ICxx-SPD</i> is guaranteed for a period of 1 years from the date of purchase. This warranty is limited to the replacement of faulty components only. |