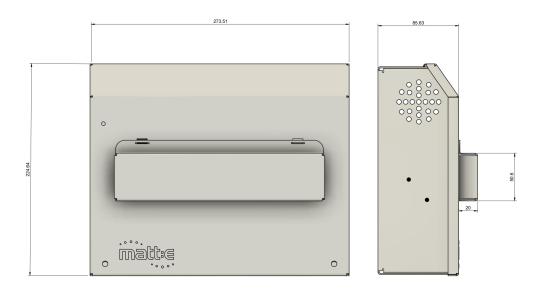

## SP-IC60-SPD, SP-IC80-SPD, SP-IC100-SPD

Single-phase Automatic Reset PEN Fault Protection with load curtailment and Type 2 SPD

| Description              | Single-phase Voltage Monitoring and Protection Unit                                                                                                                   |
|--------------------------|-----------------------------------------------------------------------------------------------------------------------------------------------------------------------|
| Certification            | UKCA, CE                                                                                                                                                              |
| Input Volts              | Nominal input voltage single-phase 230V 50Hz                                                                                                                          |
| Max Load                 | 7,4kW                                                                                                                                                                 |
| Terminal Capacity        | In Out<br>L/N: 2.5mm² -25mm² L/N 2.5mm² - 10mm²                                                                                                                       |
| Dimensions ( H x W x D ) | 225mm x 275mm x 85mm                                                                                                                                                  |
| Weight                   | Approximately 5kG                                                                                                                                                     |
| Enclosure                | Mild steel                                                                                                                                                            |
| Ingress Protection       | IP2X                                                                                                                                                                  |
| Warranty                 | The matt:e <i>SP-ICxx-SPD</i> is guaranteed for a period of 1 years from the date of purchase. This warranty is limited to the replacement of faulty components only. |