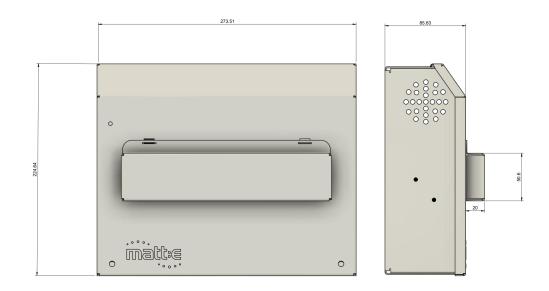

## SP-IC63-SPD

Single-phase PEN Fault Protection with 60A load curtailment and Type 2 SPD

| Description              | Single-phase Voltage Monitoring and Protection Unit                                                                                                                   |
|--------------------------|-----------------------------------------------------------------------------------------------------------------------------------------------------------------------|
| Certification            | UKCA, CE                                                                                                                                                              |
| Input Volts              | Nominal input voltage single-phase 230V 50Hz                                                                                                                          |
| Max Load                 | 63A                                                                                                                                                                   |
| Terminal Capacity        | In Out                                                                                                                                                                |
|                          | L/N: 2.5mm <sup>2</sup> -25mm <sup>2</sup> L/N 2.5mm <sup>2</sup> - 25mm <sup>2</sup>                                                                                 |
|                          | $E: 2.5 \text{mm}^2 - 16 \text{mm}^2$ $E: 2.5 \text{mm}^2 - 16 \text{mm}^2$                                                                                           |
| Dimensions ( H x W x D ) | 225mm x 275mm x 85mm                                                                                                                                                  |
| Weight                   | Approximately 5kG                                                                                                                                                     |
| Enclosure                | Mild steel                                                                                                                                                            |
| Ingress Protection       | IP2X                                                                                                                                                                  |
| Warranty                 | The matt:e <i>SP-IC63-SPD</i> is guaranteed for a period of 1 years from the date of purchase. This warranty is limited to the replacement of faulty components only. |