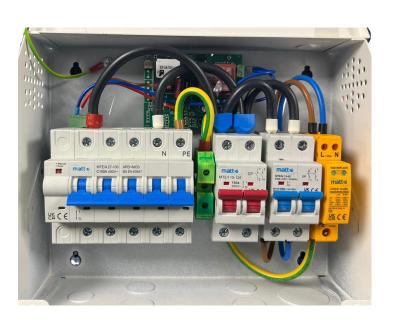

## SP-IC63-SPD

Single-phase PEN Fault Protection with 60A load curtailment and Type 2 SPD

The SP-IC63-SPD single-phase protection device offers a compliant, simple, single connection centre, for EV charge point installations. Allowing connection to the existing TN-C-S earthing facility without the use earth electrodes. Designed to facilitate compliance with BS:7671 2018, Amendment 2: 2022 Regulation 722.411.4.1 (iv)

## **Product Features and benefits**

- Built in matt:e PEN Fault Protection
- NO EARTH ELECTRODES REQUIRED
- Helps reduce disruptive and costly groundworks
- Removes the risk of striking buried services
- Simple wire in wire out connection
- Over current protection
- For loads up to 63A
- Type 2 SPD
- Load curtailment
- Standard 1 Year parts warranty