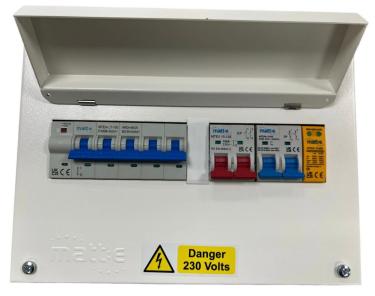

## SP-IC63-SPD

Single-phase PEN Fault Protection with 60A load curtailment and Type 2 SPD

The SP-IC63-SPD single-phase protection device offers a compliant, simple, single connection centre, for EV charge point installations. Allowing connection to the existing TN-C-S earthing facility without the use earth electrodes. Designed to facilitate compliance with BS:7671 2018, Amendment 2: 2022 Regulation 722.411.4.1 (iv)

## **Product Features and benefits**

- Built in matt:e PEN Fault Protection
- NO EARTH ELECTRODES REQUIRED
- Helps reduce disruptive and costly groundworks
- Removes the risk of striking buried services
- Simple wire in wire out connection
- Over current protection
- For loads up to 63A
- Type 2 SPD
- Load curtailment
- Standard 1 Year parts warranty