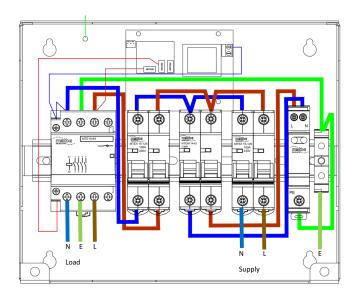

## SP-IC60-SPD, SP-IC80-SPD, SP-IC100-SPD

Single-phase Automatic Reset PEN Fault Protection with load curtailment and Type 2 SPD

The SP-ICXX-SPD single-phase protection device offers a compliant, simple, single connection centre, for EV charge point installations, allowing connection to the existing TN-C-S earthing facility without the use earth electrodes. Designed to facilitate compliance with BS:7671 2018, Amendment 2: 2022 Regulation 722.411.4.1 (iv).

The SP-ICxx-SPD units come complete with a Type 2 SPD, and has the additional functionality for load curtailment, in line with Regulation 722.311.20. Isolating the charge point from the supply once the household consumption rises above the pre-set limit, and automatically restores the power to the charge point when the load falls back within a satisfactory level.

*Please note,* the load curtailment limit can be set at either, 60A, 80A, or 100A and must be selected at the time of order.

## **Product Features and benefits**

- Built in matt:e PEN Fault Protection
- NO EARTH ELECTRODES REQUIRED
- Helps reduce disruptive and costly groundworks
- Removes the risk of striking buried services
- Simple wire in wire out connection
- For loads up to 7.4kW
- Type 2 SPD
- Load curtailment
- Standard 1 Year parts warranty