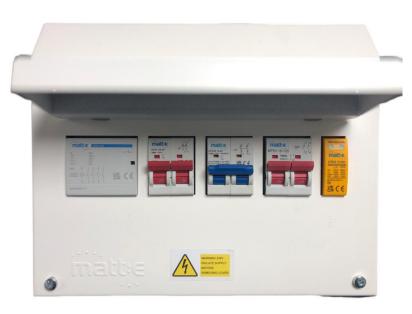

## SP-IC60-SPD, SP-IC80-SPD, SP-IC100-SPD

Single-phase Automatic Reset PEN Fault Protection with load curtailment and Type 2 SPD

The SP-ICXX-SPD single-phase protection device offers a compliant, simple, single connection centre, for EV charge point installations, allowing connection to the existing TN-C-S earthing facility without the use earth electrodes. Designed to facilitate compliance with BS:7671 2018, Amendment 2: 2022 Regulation 722.411.4.1 (iv).

## **Product Features and benefits**

- Built in matt:e PEN Fault Protection
- NO EARTH ELECTRODES REQUIRED
- Helps reduce disruptive and costly groundworks
- Removes the risk of striking buried services
- Simple wire in wire out connection
- For loads up to 7.4kW
- Type 2 SPD
- Load curtailment
- Standard 1 Year parts warranty