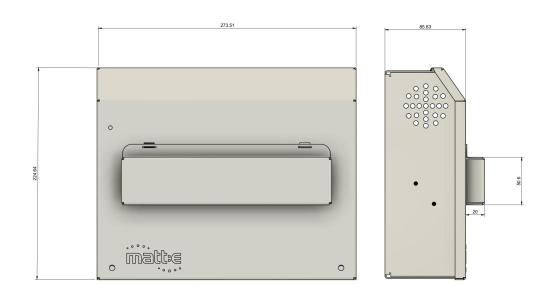

## SP-IC60-SPD, SP-IC80-SPD, SP-IC100-SPD

Single-phase Automatic Reset PEN Fault Protection with load curtailment and Type 2 SPD

| Description              | Single-phase Voltage Monitoring and Protection Unit                                                                                                                            |
|--------------------------|--------------------------------------------------------------------------------------------------------------------------------------------------------------------------------|
| Certification            | UKCA, CE                                                                                                                                                                       |
| Input Volts              | Nominal input voltage single-phase 230V 50Hz                                                                                                                                   |
| Max Load                 | 7,4kW                                                                                                                                                                          |
| Terminal Capacity        |                                                                                                                                                                                |
|                          | In Out                                                                                                                                                                         |
|                          | L/N: 2.5mm <sup>2</sup> -25mm <sup>2</sup> L/N 2.5mm <sup>2</sup> - 10mm <sup>2</sup>                                                                                          |
|                          | $E: 2.5 mm^2 - 16 mm^2$ $E: 2.5 mm^2 - 10 mm^2$                                                                                                                                |
| Dimensions ( H x W x D ) | 225mm x 275mm x 85mm                                                                                                                                                           |
| Weight                   | Approximately 5kG                                                                                                                                                              |
| Enclosure                | Mild steel                                                                                                                                                                     |
| Ingress Protection       | IP2X                                                                                                                                                                           |
| Warranty                 | The matt:e <i>SP</i> -I <i>Cxx-SPD</i> is guaranteed for a period of 1 years from the date of purchase. This warranty is limited to the replacement of faulty components only. |