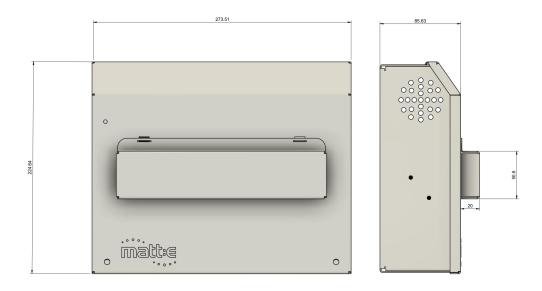

## Single-phase PEN Fault Protection with MCB, and Type 2 SPD

| Description              | Single-phase Voltage Monitoring and Protection Unit                                                                                                                              |
|--------------------------|----------------------------------------------------------------------------------------------------------------------------------------------------------------------------------|
| Certification            | UKCA, CE                                                                                                                                                                         |
| Input Volts              | Nominal input voltage single-phase 230V 50Hz                                                                                                                                     |
| Max Load                 | 7,4kW                                                                                                                                                                            |
| Terminal Capacity        | In Out  L/N: 2.5mm <sup>2</sup> -25mm <sup>2</sup> L/N 2.5mm <sup>2</sup> - 10mm <sup>2</sup> E: 2.5mm <sup>2</sup> —16mm <sup>2</sup> E: 2.5mm <sup>2</sup> - 10mm <sup>2</sup> |
| Dimensions ( H x W x D ) | 225mm x 275mm x 85mm                                                                                                                                                             |
| Weight                   | Approximately 5kG                                                                                                                                                                |
| Enclosure                | Mild steel                                                                                                                                                                       |
| Ingress Protection       | IP2X                                                                                                                                                                             |
| Warranty                 | The matt:e <i>SP</i> -M- <i>SPD</i> is guaranteed for a period of 1 years from the date of purchase. This warranty is limited to the replacement of faulty components only.      |