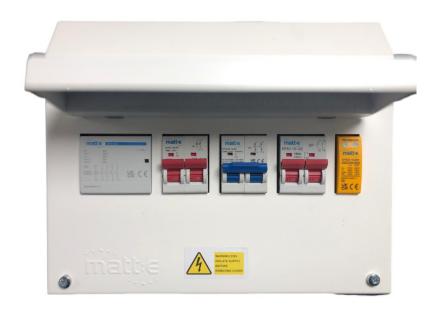

# SP-M-SPD

Single-phase PEN Fault Protection with MCB and Type 2 SPD

The SP-M-SPD single-phase protection device offers a compliant, simple, single connection centre, for EV charge point installations. Allowing connection to the existing TN-C-S earthing facility without the use earth electrodes. Designed to facilitate compliance with BS:7671 2018,

### **Product Features and benefits**

- Built in matt:e PEN Fault Protection
- NO EARTH ELECTRODES REQUIRED
- Helps reduce disruptive and costly groundworks
- Removes the risk of striking buried services
- Simple wire in wire out connection
- Over current protection
- For loads up to 7.4kW
- Type 2 SPD
- Standard 1 Year parts warranty

## Single-phase PEN Fault Protection with MCB, and Type 2 SPD

| Description              | Single-phase Voltage Monitoring and Protection Unit                                                                                                                              |
|--------------------------|----------------------------------------------------------------------------------------------------------------------------------------------------------------------------------|
| Certification            | UKCA, CE                                                                                                                                                                         |
| Input Volts              | Nominal input voltage single-phase 230V 50Hz                                                                                                                                     |
| Max Load                 | 7,4kW                                                                                                                                                                            |
| Terminal Capacity        | In Out  L/N: 2.5mm <sup>2</sup> -25mm <sup>2</sup> L/N 2.5mm <sup>2</sup> - 10mm <sup>2</sup> E: 2.5mm <sup>2</sup> —16mm <sup>2</sup> E: 2.5mm <sup>2</sup> - 10mm <sup>2</sup> |
| Dimensions ( H x W x D ) | 225mm x 275mm x 85mm                                                                                                                                                             |
| Weight                   | Approximately 5kG                                                                                                                                                                |
| Enclosure                | Mild steel                                                                                                                                                                       |
| Ingress Protection       | IP2X                                                                                                                                                                             |
| Warranty                 | The matt:e <i>SP</i> -M- <i>SPD</i> is guaranteed for a period of 1 years from the date of purchase. This warranty is limited to the replacement of faulty components only.      |