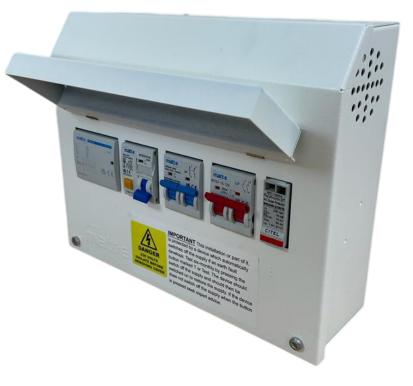

## SP-R-SPD

Single-phase Automatic Reset PEN Fault Protection with Type A RCBO and Type 2 SPD.

The SP-R-SPD single-phase protection device offers a compliant, simple, single connection centre, for EV charge point installations, allowing connection to the existing TN-C-S earthing facility without the use earth electrodes. Designed to facilitate compliance with BS:7671 2018, Amendment 2: 2022 Regulation 722.411.4.1 (iv).

The device comes complete with Type A RCBO and Type 2 SPD giving total protection on your EV charge point installation.

## **Product Features and benefits**

- Built in matt:e PEN Fault Protection
- NO EARTH ELECTRODES REQUIRED
- Helps reduce disruptive and costly groundworks
- Removes the risk of striking buried services
- Simple wire in wire out connection
- Over current protection
- 40A Type A RCBO
- Type 2 SPD
- Standard 1 Year parts warranty