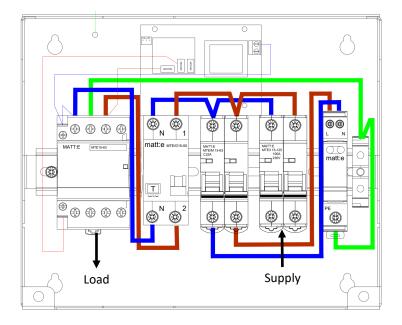

## SP-R-SPD

Single-phase Automatic Reset PEN Fault Protection with Type A RCBO and Type 2 SPD.

The SP-R-SPD single-phase protection device offers a compliant, simple, single connection centre, for EV charge point installations, allowing connection to the existing TN-C-S earthing facility without the use earth electrodes. Designed to facilitate compliance with BS:7671 2018, Amendment 2: 2022 Regulation 722.411.4.1 (iv).

The device comes complete with Type A RCBO and Type 2 SPD giving total protection on your EV charge point installation.

## **Product Features and benefits**

- Built in matt:e PEN Fault Protection
- NO EARTH ELECTRODES REQUIRED
- Helps reduce disruptive and costly groundworks
- Removes the risk of striking buried services
- Simple wire in wire out connection
- Over current protection
- 40A Type A RCBO
- Type 2 SPD
- Standard 1 Year parts warranty