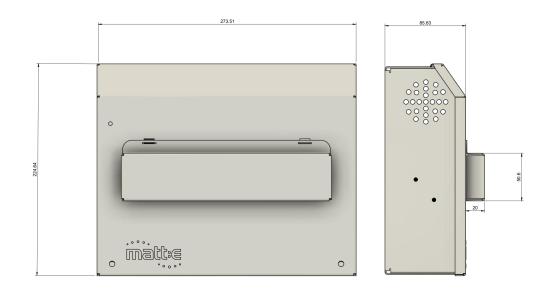

## SP-R-SPD

Single-phase Automatic Reset PEN Fault Protection with Type A RCBO and Type 2 SPD.

| Description              | Single-phase Voltage Monitoring and Protection Unit                                                                                                                |
|--------------------------|--------------------------------------------------------------------------------------------------------------------------------------------------------------------|
| Certification            | UKCA, CE                                                                                                                                                           |
| Input Volts              | Nominal input voltage single-phase 230V 50Hz                                                                                                                       |
| Max Load                 | 7,4kW                                                                                                                                                              |
| Terminal Capacity        |                                                                                                                                                                    |
|                          | In Out                                                                                                                                                             |
|                          | L/N: 2.5mm <sup>2</sup> -25mm <sup>2</sup> L/N 2.5mm <sup>2</sup> - 10mm <sup>2</sup>                                                                              |
| Dimensions ( H x W x D ) | 225mm x 275mm x 85mm                                                                                                                                               |
| Weight                   | Approximately 5kG                                                                                                                                                  |
| Enclosure                | Mild steel                                                                                                                                                         |
| Ingress Protection       | IP2X                                                                                                                                                               |
| Warranty                 | The matt:e <i>SP-R-SPD</i> is guaranteed for a period of 1 years from the date of purchase. This warranty is limited to the replacement of faulty components only. |