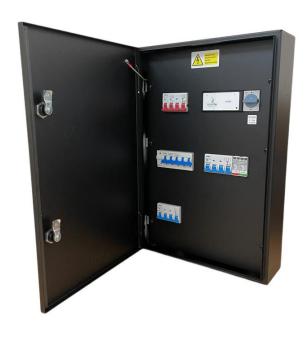

## ARD-1-32-TP-M-SPD

Three-phase connection unit with auto rest isolator, Type 2 SPD, and 1 x 32A TPN MCB

The matt:e ARD connection centres with unique 5 pole auto reset device and built in Type 2 SPD.

Simple to install, dedicated EV connection centres with built in O-PEN® technology that allows for the connection of EV charge points to the PME earthing facility without the use of earth electrodes.

Helping to facilitate compliance with BS:7671. 2018 Amendment 2, 2022 Regulation 722.411.4.1.(iii).

- Built in O-PEN® technology
- NO EARTH ELECTRODES REQUIRED
- Helps reduce disruptive and costly groundworks
- Removes the risk of striking buried services
- Simple wire in wire out connection
- Complete with Type 2 SPD
- With built in 32A TPN MCB
- Mild steel IP4X enclosure
- Standard 1 Year parts warranty.

| Specifications           |                          |
|--------------------------|--------------------------|
| Input Volts              | 400V 50Hz                |
| Max Load                 | 32amps                   |
| Cable Entry Facility     | Top and bottom           |
| Terminal Capacity        | 25mm <sup>2</sup>        |
| Dimensions ( H x W x D ) | 550mm x 360mm x 120mm    |
| Weight                   | Approximately 7kG        |
| Enclosure                | Mild Steel Powder Coated |
| Ingress Protection       | IP4X                     |
| Warranty                 | 1 Year                   |