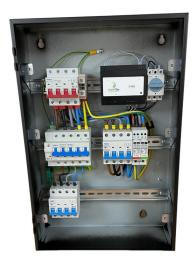

## ARD-1-32-TP-M-SPD

Three-phase connection unit with auto rest isolator, Type 2 SPD, and 1 x 32A TPN MCB

The matt:e ARD connection centres with unique 5 pole auto reset device and built in Type 2 SPD.

Simple to install, dedicated EV connection centres with built in O-PEN® technology that allows for the connection of EV charge points to the PME earthing facility without the use of earth electrodes.

Helping to facilitate compliance with BS:7671. 2018 Amendment 2, 2022 Regulation 722.411.4.1.(iii).

- Built in O-PEN® technology
- NO EARTH ELECTRODES REQUIRED
- Helps reduce disruptive and costly groundworks
- Removes the risk of striking buried services
- Simple wire in wire out connection
- Complete with Type 2 SPD
- With built in 32A TPN MCB
- Mild steel IP4X enclosure
- Standard 1 Year parts warranty.

| Specifications           |                          |
|--------------------------|--------------------------|
| Input Volts              | 400V 50Hz                |
| Max Load                 | 32amps                   |
| Cable Entry Facility     | Top and bottom           |
| Terminal Capacity        | 25mm <sup>2</sup>        |
| Dimensions ( H x W x D ) | 550mm x 360mm x 120mm    |
| Weight                   | Approximately 7kG        |
| Enclosure                | Mild Steel Powder Coated |
| Ingress Protection       | IP4X                     |
| Warranty                 | 1 Year                   |