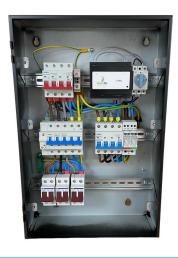

## ARD-3-63-ISL-SPD

Three-phase connection unit with auto rest isolator, Type 2 SPD, for 3 x 63A single-phase loads.

The matt:e ARD connection centres with unique 5 pole auto reset device and built in Type 2 SPD.

- Built in O-PEN® technology
- NO EARTH ELECTRODES REQUIRED
- Helps reduce disruptive and costly groundworks
- Removes the risk of striking buried services
- Simple wire in wire out connection
- Complete with Type 2 SPD
- For 3 x 63A single-phase loads
- Mild steel IP4X enclosure
- Standard 1 Year parts warranty.

| Specifications           |                          |
|--------------------------|--------------------------|
| Input Volts              | 400V 50Hz                |
| Max Load                 | 63amps                   |
| Cable Entry Facility     | Top and bottom           |
| Terminal Capacity        | 25mm <sup>2</sup>        |
| Dimensions ( H x W x D ) | 550mm x 360mm x 120mm    |
| Weight                   | Approximately 7kG        |
| Enclosure                | Mild Steel Powder Coated |
| Ingress Protection       | IP4X                     |
| Warranty                 | 1 Year                   |