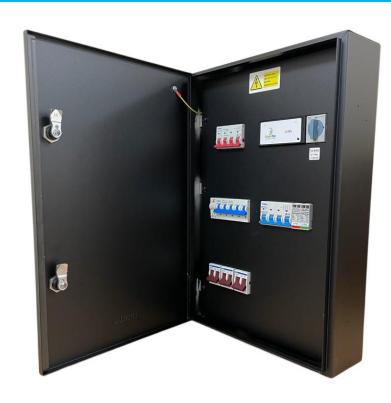

## ARD-3-63-ISL-SPD

Three-phase connection unit with auto rest isolator, Type 2 SPD, for 3 x 63A single-phase loads.

The matt:e ARD connection centres with unique 5 pole auto reset device and built in Type 2 SPD.

- Built in O-PEN® technology
- NO EARTH ELECTRODES REQUIRED
- Helps reduce disruptive and costly groundworks
- Removes the risk of striking buried services
- Simple wire in wire out connection
- Complete with Type 2 SPD
- For 3 x 63A single-phase loads
- Mild steel IP4X enclosure
- Standard 1 Year parts warranty.

| Specifications           |                          |
|--------------------------|--------------------------|
| Input Volts              | 400V 50Hz                |
| Max Load                 | 63amps                   |
| Cable Entry Facility     | Top and bottom           |
| Terminal Capacity        | 25mm <sup>2</sup>        |
| Dimensions ( H x W x D ) | 550mm x 360mm x 120mm    |
| Weight                   | Approximately 7kG        |
| Enclosure                | Mild Steel Powder Coated |
| Ingress Protection       | IP4X                     |
| Warranty                 | 1 Year                   |